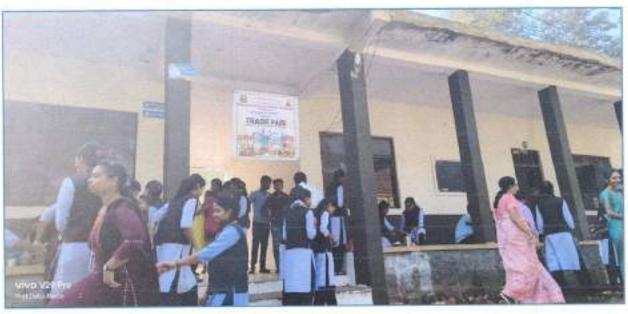

### **Context:**

Most of the students of the college belong to agricultural background therefore exposing them to trending knowledge and providing marketing experience is very necessary. To acquaint the student with marketing skills, Trade Fair is organized annually on 06<sup>th</sup> April 2022.

### **Practice:**

Group of students borrow a loan amount of Rs.500 on minimal interest rate from 'Sansthamata Sushiladevi Salunkhe Students Welfare Scheme (Mini Bank)'. This loan is provided to the students as per banking procedure i.e taking loan applications from students. These applications are scrutinized and then loan is disbursed on the condition of entire recovery of amount. Students put their stalls in the College campus as vendors. All other students, teachers along with non-teaching staff became customers purchase various kinds of goods, vegetables and products.

### **Evidence of Success:**

The students who become vendors make good business as they earn profit and repay the advance taken from 'Sansthamata Sushiladevi Salunkhe Students Welfare Scheme (Mini Bank)'. They also get experience of selling products and acquire marketing skills. Students get inspiration to become an entrepreneur to face challenges in actual life after graduation.

"आज मिळालेली संधी भविष्यकाळात रोजगार निर्माण करून देईल". - प्राचार्य डॉ.अरूण गाडे

कॉमर्स विभागाच्या वतीने उद्योजकीय जत्रेचे (Trade fair) आयोजन करण्यात आले होते. कॉमर्स विभागाच्या वतीने " संस्थामाता सुशीलादेवी साळुंखे विद्यार्थी आर्थिक कल्याण मंडळ" हा अनोखा उपक्रम चालविला जातो. या मंडळामार्फत विद्यार्थी - विद्यार्थिनिंकडून बचतीच्या माध्यमातून निधी उभारून त्यांच्यामध्ये आर्थिक साक्षरता वाढावी, उद्योजकीय गुण जोपासण्याचा प्रयत्न केला जातो. याचाच भाग म्हणून आज संस्थामाता सुशीलादेवी साळुंखे विद्यार्थी आर्थिक कल्याण मंडळाच्या वतीने उद्योजकीय जत्रेचे (ट्रेड फेअर) आयोजन करण्यात आले होते.

विद्यार्थ्यांना या मंडळामार्फत आर्थिक सहाय्य करून तीन विद्यार्थ्यांचा एक याप्रमाणे गट करण्यात आले व त्यांना उद्योजक बनवले जाते. महाविद्यालयातील विद्यार्थी- विद्यार्थिनी आज उद्योजक बनून फुड स्टॉल, किराणा स्टोअर्स, सेंद्रीय फळे - भाजीपाला, रानभाज्या, फास्टफूड सेंटर, थंड पेय, अशा विविध वस्तूंचे स्टॉल विद्यार्थ्यांनी लावून मोठ्या प्रमाणामध्ये विक्री केली. विद्यार्थ्यांच्या सुप्त गुणांना वाव देण्यासाठी, व्यावसायिक कौशल्ये यावीत व भविष्यकाळात तो उद्योजक बनावा यासाठी मंडळामार्फत प्रोतसाहन व प्रेरणा दिली जाते.

मा. प्राचार्य डॉ.अरूण गाडे यांचे शुभहस्ते ट्रेड फेअरचे उद्घाटन झाले. याप्रसंगी प्रा मा. प्राचार्य डॉ.अरूण गाडे यांनी सहभागी झालेल्या सर्व विद्यार्थी - विद्यार्थिनींचे कौतुक केले. उद्घाटनप्रसंगी मनोगत व्यक्त करताना त्या म्हणाल्या, आज मिळालेली संधी भविष्यकाळामध्ये तुम्हाला स्वतःच्या रोजगाराबरोबर इतरांनाही रोजगार निर्माण करून देईल. याप्रसंगी विविध वस्तू खरेदी करण्यासाठी महाविद्यालयाचा संपूर्ण परिसर गर्दीने फुलून गेला होता.