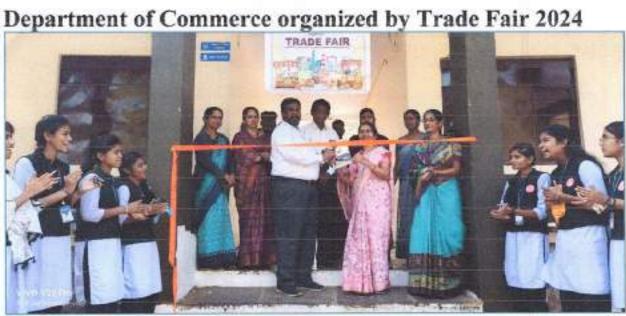

# Best Practice-I Trade Fair

### **Context:**

Most of the students of the college belong to agricultural background therefore exposing them to trending knowledge and providing marketing experience is very necessary. To acquaint the student with marketing skills, Trade Fair is organized annually on 06<sup>th</sup> April 2022.

### **Practice:**

Group of students borrow a loan amount of Rs.500 on minimal interest rate from 'Sansthamata Sushiladevi Salunkhe Students Welfare Scheme (Mini Bank)'. This loan is provided to the students as per banking procedure i.e taking loan applications from students. These applications are scrutinized and then loan is disbursed on the condition of entire recovery of amount. Students put their stalls in the College campus as vendors. All other students, teachers along with non-teaching staff became customers purchase various kinds of goods, vegetables and products.

"आज मिळालेली संधी भविष्यकाळात रोजगार निर्माण करून देईल". - प्राचार्य डॉ.अरूण गाडे

कॉमर्स विभागाच्या वतीने उद्योजकीय जत्रेचे (Trade fair) आयोजन करण्यात आले होते. कॉमर्स विभागाच्या वतीने " संस्थामाता सुशीलादेवी साळुंखे विद्यार्थी आर्थिक कल्याण मंडळ" हा अनोखा उपक्रम चालविला जातो. या मंडळामार्फत विद्यार्थी - विद्यार्थिनिंकडून बचतीच्या माध्यमातून निधी उभारून त्यांच्यामध्ये आर्थिक साक्षरता वाढावी, उद्योजकीय गुण जोपासण्याचा प्रयत्न केला जातो. याचाच भाग म्हणून आज संस्थामाता सुशीलादेवी साळुंखे विद्यार्थी आर्थिक कल्याण मंडळाच्या वतीने उद्योजकीय जत्रेचे (ट्रेड फेअर) आयोजन करण्यात आले होते.

मा. प्राचार्य डॉ.अरूण गाडे यांचे शुभहस्ते ट्रेड फेअरचे उद्घाटन झाले. याप्रसंगी प्रा मा. प्राचार्य डॉ.अरूण गाडे यांनी सहभागी झालेल्या सर्व विद्यार्थी - विद्यार्थिनींचे कौतुक केले. उद्घाटनप्रसंगी मनोगत व्यक्त करताना त्या म्हणाल्या, आज मिळालेली संधी भविष्यकाळामध्ये तुम्हाला स्वतःच्या रोजगाराबरोबर इतरांनाही रोजगार निर्माण करून देईल. याप्रसंगी विविध वस्तू खरेदी करण्यासाठी महाविद्यालयाचा संपूर्ण परिसर गर्दीने फुलून गेला होता.