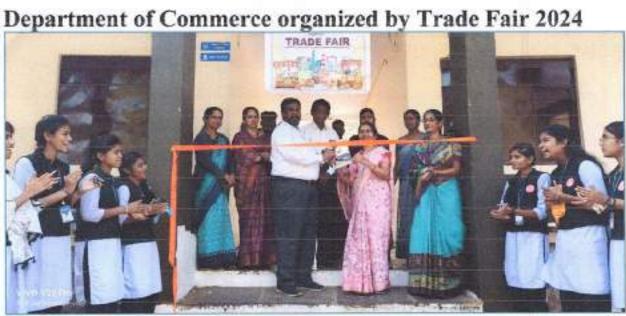

# Best Practice-I Trade Fair

### Trade Fair

### **Context:**

Most of the students of the college belong to agricultural background therefore exposing them to trending knowledge and providing marketing experience is very necessary. To acquaint the student with marketing skills, Trade Fair is organized annually on 06<sup>th</sup> April 2022.

### **Practice:**

Group of students borrow a loan amount of Rs.500 on minimal interest rate from 'Sansthamata Sushiladevi Salunkhe Students Welfare Scheme (Mini Bank)'. This loan is provided to the students as per banking procedure i.e taking loan applications from students. These applications are scrutinized and then loan is disbursed on the condition of entire recovery of amount. Students put their stalls in the College campus as vendors. All other students, teachers along with non-teaching staff became customers purchase various kinds of goods, vegetables and products.

"आज मिळालेली संधी भविष्यकाळात रोजगार निर्माण करून देईल". - प्राचार्य डॉ.अरूण गाडे

कॉमर्स विभागाच्या वतीने उद्योजकीय जत्रेचे (Trade fair) आयोजन करण्यात आले होते. कॉमर्स विभागाच्या वतीने " संस्थामाता सुशीलादेवी साळुंखे विद्यार्थी आर्थिक कल्याण मंडळ" हा अनोखा उपक्रम चालविला जातो. या मंडळामार्फत विद्यार्थी - विद्यार्थिनिंकडून बचतीच्या माध्यमातून निधी उभारून त्यांच्यामध्ये आर्थिक साक्षरता वाढावी, उद्योजकीय गुण जोपासण्याचा प्रयत्न केला जातो. याचाच भाग म्हणून आज संस्थामाता सुशीलादेवी साळुंखे विद्यार्थी आर्थिक कल्याण मंडळाच्या वतीने उद्योजकीय जत्रेचे (ट्रेड फेअर) आयोजन करण्यात आले होते.

मा. प्राचार्य डॉ.अरूण गाडे यांचे शुभहस्ते ट्रेड फेअरचे उद्घाटन झाले. याप्रसंगी प्रा मा. प्राचार्य डॉ.अरूण गाडे यांनी सहभागी झालेल्या सर्व विद्यार्थी - विद्यार्थिनींचे कौतुक केले. उद्घाटनप्रसंगी मनोगत व्यक्त करताना त्या म्हणाल्या, आज मिळालेली संधी भविष्यकाळामध्ये तुम्हाला स्वतःच्या रोजगाराबरोबर इतरांनाही रोजगार निर्माण करून देईल. याप्रसंगी विविध वस्तू खरेदी करण्यासाठी महाविद्यालयाचा संपूर्ण परिसर गर्दीने फुलून गेला होता.