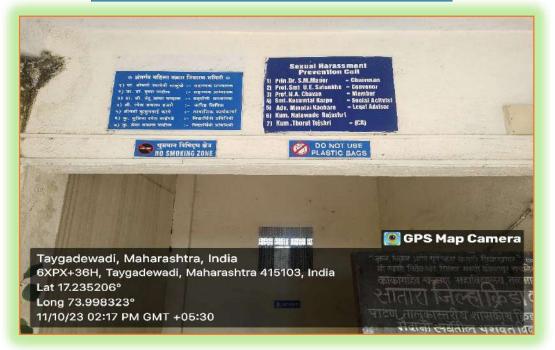

ivities, facilities for women on campus etc.

#### **Facilities for women**

#### Girls' common room





#### Health kit First Aid & Health Kit First Aid & Health Kit Cogle CPS Map Camera (Cudhe, Maharashtra, India (CAW+3QP, Karad - Dhebewadi - Kalgaon (CAW+3QP, Karad - Dhebewadi - Kalgaon (CAW+3QP, Karad - Dhebewadi - Kalgaon (CAU+3QP, Karad - Dhebewadi - Kalgaon (CA

#### Sanitary Pad Vending Machine



#### Sanitary Pad Incinerator Machine



#### Study Room for Girls



#### Hostel for Girls students



#### Counselling for girls student



### Safety and security

#### C.C.T.V System





#### Safety wall & barricades





#### Gate



#### **Fire Extinguisher**



#### I card is mandatory in college premises





## Internal complaints committee / sexual harassment prevention cell



#### Suggestion box