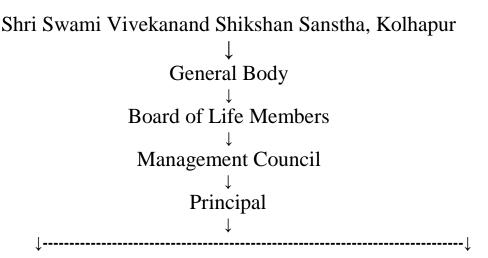

Shri Swami Vivekanand Shikshan Sanstha, Kolhapur is the apex management body of this college. It consists...