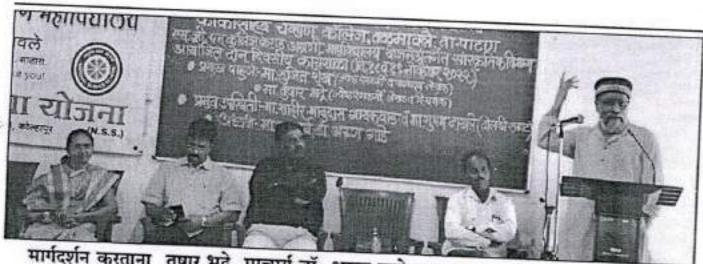

### \* सहकार परिषद \*≡

गुरुवार दिनांक ०८ डिसेंबर २०२२ रोजी सकाळी ०९.३० वाजता आयेजित करण्यात आली आहे.

—\* प्रमुख वक्ते \*-

प्रा. डॉ. अनिलकुमार वावरे

अधिष्ठाता मानव्यविद्याशाखा, कर्मवीर भाऊराव पाटील विद्यापीठ, सातारा

मा. शेरवर चरेगावकर

माजी अध्यक्ष, महाराष्ट्र सहकार परिषद, महाराष्ट्र शासन

संस्थापक, नवभारत ग्रा. बि. शे. सहकारी पतसंस्था मर्या, तळमावले.

-\* अध्यक्ष \*-

### कार्यक्रम पत्रिका

वेळ सकाळी ९:००

प्रमुख वक्ते :

प्रा. डॉ. अनिलक्मार वावरे

अधिष्ठाता मानव्यविदयाशाखा, कर्मवीर भाऊराव पाटील विद्यापीठ, सातारा

मा. शेखर चरेगांवकर

माजी अध्यक्ष ,महाराष्ट्रसहकार परिषद महाराष्ट्र शासन

प्रमुख उपस्थिती:

मा. संजय देसाई

संस्थापक- नवभारत ग्रामीण बिगर शेती सहकारी पतसंस्था मर्यादित, तळमावले

अध्यक्ष:

प्रा. डॉ. अरुण गाडे

प्राचार्य काकासाहेब चव्हाण कॉलेज, तळमावले

प्रास्ताविक:

प्रा.सुधीर सावंत