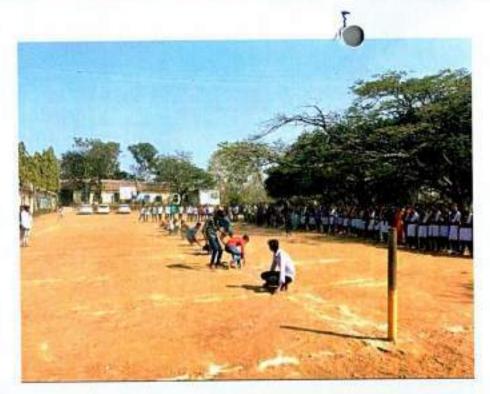

PRINCIPAL

KAKASAHER CHAVAN COLLEGE

TAL MAVALE, TAL-PATAN, DIST-S

स्वातंत्र्याच्या अमृत महोत्सवा निमित्ताने K.C. कॉलेजने प्रभात फेरीच्या माध्यमातून केली ज... www.youtube.com

स्वातंत्र्याच्या अमृत महोत्सवा निमित्ताने काकासाहेब चव्हाण महाविद्यालय तळमावले यांच्या वतीने प्रभात फेरीच्या माध्यमातून केली जनजागृती

पहा सविस्तर व्हिडिओ

99999

https://youtu.be/REr4N4Vr2c4

आपल्या परिसरातील ताज्या बातम्यांसाठी आमच्या YOU TUBE चॅनलला KUMJAI PARV NEWS सबस्क्राईब करा आणि रहा अपडेट 24 तास

स्वातंत्र्याच्या अमृत महोत्सवा निमित्ताने प्रभात फेरीच्या माध्यमातू... तळमावले। कृष्णाकाठ वृत्तसेवा: तळमाव... www.krishnakath.page

स्वातंत्र्याच्या अमृत महोत्सवा निमित्ताने प्रभात फेरीच्या माध्यमातून जनजागृती रॅलीचे आयोजन

https://www.krishnakath.page/2022 /08/blog-post\_12.html

कृष्णाकाठ : नि:पक्ष व निर्भीड वृत्तपत्र

बातमी सविस्तर वाचण्यासाठी वरील लिंक वर क्लिक करा.

# तळमावलेत हर घर तिरंगा प्रभातफेरीतून जनजागृती

लोकमत न्यूज नेटवर्क तळमावले : येथील काकासाहेब चव्हाण महाविद्यालयाच्या वतीने स्वातंत्र्याच्या अमृतमहोत्सवानिमित्त प्रभातफेरी काढण्यात आली. यावेळी घरोघरी तिरंगा अभियानाबाबत जनजागृती करण्यात आली.

प्राचार्य डॉ. अरुण गाडे यांच्या मार्गदर्शनाखाली हा उपक्रम राबविण्यात आला. राष्ट्रीय सेवा योजना विभागाच्या वतीने सामूहिक राष्ट्रगीताचे व प्रभातफेरीचे आयोजन करण्यात आले होते. प्रभातफेरीच्या माध्यमातून घरोघरी तिरंगा अभियान व स्वराज्य अभियानाविषयी जनजागृती करण्यात आली. या प्रभातफेरीत महाविद्यालयातील कनिष्ठ व वरिष्ठ विभागातील विद्यार्थी, विद्यार्थिनी, प्राध्यापक उपस्थित होते.

प्रा. महेश चव्हाण, प्रा. संभाजी नाईक, प्रा. लक्ष्मण दोडमणी, प्रा. सी. जी. पुटवाड, प्रा. सचिन पुजारी यांनी या उपक्रमाचे नियोजन केले. प्रभातफेरीत महाविद्यालयातील प्राध्यापक, विद्यार्थ्यांसह ग्रामस्थही सहभागी झाले होते.