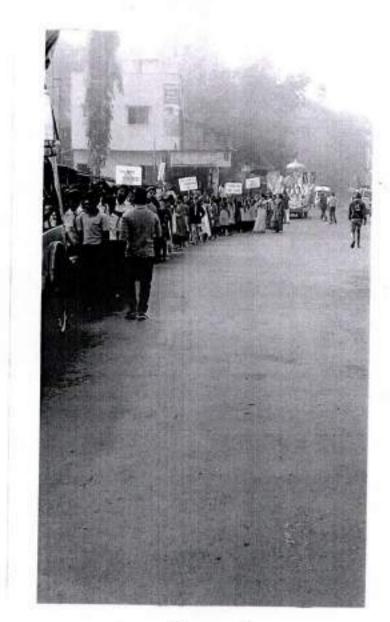

PRINCIPAL

KAKASAHER CHAVAN COLLEGE

TAL MAVALE, TAL-PATAN, DIST-S

स्वातंत्र्याच्या अमृत महोत्सवा निमित्ताने K.C. कॉलेजने प्रभात फेरीच्या माध्यमातून केली ज... www.youtube.com

स्वातंत्र्याच्या अमृत महोत्सवा निमित्ताने काकासाहेब चव्हाण महाविद्यालय तळमावले यांच्या वतीने प्रभात फेरीच्या माध्यमातून केली जनजागृती

पहा सविस्तर व्हिडिओ

99999

https://youtu.be/REr4N4Vr2c4

आपल्या परिसरातील ताज्या बातम्यांसाठी आमच्या YOU TUBE चॅनलला KUMJAI PARV NEWS सबस्क्राईब करा आणि रहा अपडेट 24 तास

स्वातंत्र्याच्या अमृत महोत्सवा निमित्ताने प्रभात फेरीच्या माध्यमातू... तळमावले। कृष्णाकाठ वृत्तसेवा: तळमाव... www.krishnakath.page

स्वातंत्र्याच्या अमृत महोत्सवा निमित्ताने प्रभात फेरीच्या माध्यमातून जनजागृती रॅलीचे आयोजन

https://www.krishnakath.page/2022 /08/blog-post\_12.html

कृष्णाकाठ : नि:पक्ष व निर्भीड वृत्तपत्र

बातमी सविस्तर वाचण्यासाठी वरील लिंक वर क्लिक करा.

# तळमावलेत हर घर तिरंगा प्रभातफेरीतून जनजागृती

लोकमत न्यूज नेटवर्क तळमावले : येथील काकासाहेब चव्हाण महाविद्यालयाच्या वतीने स्वातंत्र्याच्या अमृतमहोत्सवानिमित्त प्रभातफेरी काढण्यात आली. यावेळी घरोघरी तिरंगा अभियानाबाबत जनजागृती करण्यात आली.

प्राचार्य डॉ. अरुण गाडे यांच्या मार्गदर्शनाखाली हा उपक्रम राबविण्यात आला. राष्ट्रीय सेवा योजना विभागाच्या वतीने सामूहिक राष्ट्रगीताचे व प्रभातफेरीचे आयोजन करण्यात आले होते. प्रभातफेरीच्या माध्यमातून घरोघरी तिरंगा अभियान व स्वराज्य अभियानाविषयी जनजागृती करण्यात आली. या प्रभातफेरीत महाविद्यालयातील कनिष्ठ व वरिष्ठ विभागातील विद्यार्थी, विद्यार्थिनी, प्राध्यापक उपस्थित होते.