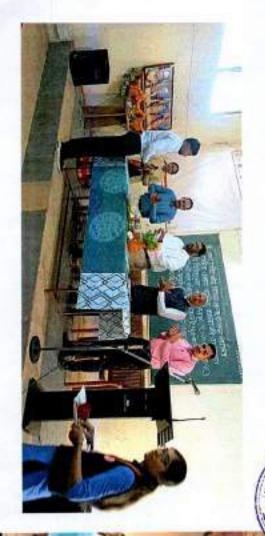

### ॥ सस्नेह निमंत्रण ॥

अर्थशास्त्र विभाग व नवभारत ग्रा. बि. शे. सहकारी पतसंस्था मर्चा., तळमावले \* यांचे संयुक्त विद्यमाने \*

### \* सहकार परिषद \*≡

गुरुवार दिनांक ०८ डिसेंबर २०२२ रोजी सकाळी ०९.३० वाजता आयेजित करण्यात आली आहे.

—\* प्रमुख वक्ते \*-

प्रा. डॉ. अनिलकुमार वावरे

अधिष्ठाता मानव्यविद्याशाखा, कर्मवीर भाऊराव पाटील विद्यापीठ, सातारा

मा. शेरवर चरेगावकर

माजी अध्यक्ष, महाराष्ट्र सहकार परिषद, महाराष्ट्र शासन

संस्थापक, नवभारत ग्रा. बि. शे. सहकारी पतसंस्था मर्या, तळमावले.

-\* अध्यक्ष \*-

#### प्राचार्य डॉ. अरुण गाडे

काकासाहेब चव्हाण कॉलेज, तळमावले इत्यादी मान्यवरांच्या उपस्थितीत संपन्न होत आहे. तरी आपली उपस्थिती प्रार्थनीय आहे.

आपले विनित •-

मा. प्राचार्य, गुरुदेव कार्यकर्ते, विद्यार्थी-विद्यार्थीनी काकासाहेब चव्हाण कॉलेज, तळमावले मा. संचालक, कर्मचारी, नवभारत ग्रा. वि. शे. सहकारी पतसंस्था मर्या., तळमावले

अर्थशास्त्र विभाग व नवभारत ग्रामीण बिगर शेती सहकारी पतसंस्था मर्यादित, तळमावले यांच्या संयुक्त विद्यमाने आयोजित सहकार परिषद

## सहकार काल, आज आणि उद्या

दि.०८/१२/२०२२