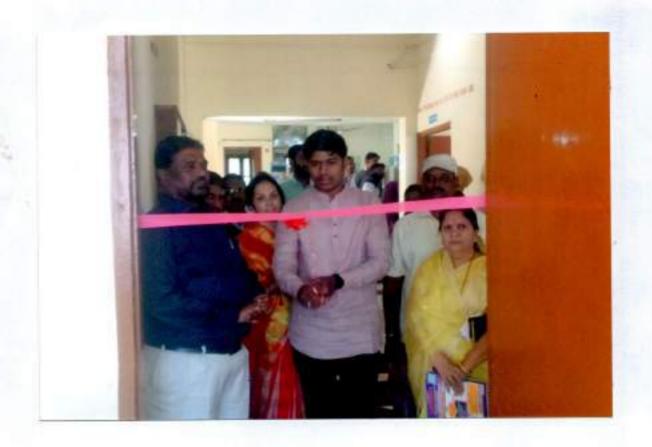

### ग्रंथप्रदर्शन 2022-2023

महाविद्यालयीन ग्रंथालयातर्फे आयोजित ग्रंथप्रदर्शन या उपक्रमाचे उद्घाटन करताना तळमावले येथील लोकनियुक्त सरपंच श्री. सुरज यादव. या प्रसंगी उपस्थित महाविद्यालयाचे प्राचार्य डॉ. ए. आर. गाडे, ग्रंथपाल डॉ. जे. यु. मुल्ला व प्राध्यापक वृंद.

### ग्रंथप्रदर्शन 2022-2023

ग्रंथप्रदर्शना दरम्यान मा. सुरज यादव यांना पुस्तकांविषयी माहिती देताना ग्रंथपाल डॉ. जे. यु. मुल्ला.