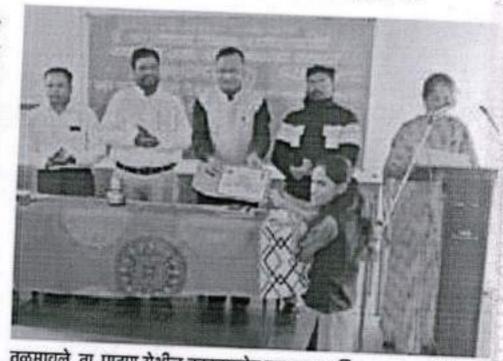

## कार्यक्रमअहवाल

दि.16/01/2023

दि. 12 जाने. 2023 या दिवशी श्री स्वामी विवेकानंद जयंती निमित्त ग्रंथालयामध्ये ग्रंथप्रदर्शनाचे आयोजन केले गेले. प्रत्येक विषयानुसार निवडक ग्रंथांची ग्रंथप्रदर्शनात मोडणी करण्यात आली होती.यामध्ये हिंदी, मराठी, इंग्रजी, कॉमर्स, शारीरिक शिक्षण, राज्यशास्त्र समाजशास्त्र इतिहास, भूगोल इत्यादी विषयांच्या पुस्तकांचा समावेश करण्यात आला होता.या पुस्तकांबरोबर एका टेबलवर समीक्षा लिखाणासाठी काही निवडक पुस्तकांची मांडणी करण्यात आली होती.आणि यावर्षीचा एक अभिनव उपक्रम म्हणजे ग्रंथालयात येणाऱ्या वाचकांना एखाद्या विशिष्ठ लेखकाच्या साहित्यकृती सोंबत त्यांनी दिलेल्या साहित्य क्षेत्रातील योगदाना बाबत त्वरित माहिती उपलब्ध व्हावी परिणामी वाचकांमध्ये कुतूहल जागृती होऊन अधिकाधिक वाचन साहित्याचे वाचन त्यांचे कडून व्हावे आणि भावी पिढी सुसंस्कृत बनावी यासाठी केलेला लेखक आणि त्यांच्या साहित्यकृती संबधीचे प्रदर्शन Author and Their Literature : Card Exhibition आयोजित केला गेला.या उपक्रमाचे अनावरण आदरणीय प्राचार्य डॉ.ए.आर.गाडे यांच्या उपस्थितीत तळमावले गावचे युवा सरपंच सुरज यादव यांच्या हस्ते करण्यात आले.वाचकांसाठी अत्यंत उपयुक्त असा हा उपक्रम कमीत कमी वेळेत जास्त माहिती पुरवणारा ठरला. या उपक्रमासाठी सर्व प्राध्यापक वृंद आणि विद्यार्थीविद्यार्थीनी उपस्थितीत होते.

(डॉ.जे.यु.मुल्ला)

बातमी : ग्रंथ प्रदर्शन

### काकासाहेब चव्हाण कॉलेज महाविद्यालयात ग्रंथ प्रदर्शन उपक्रम साजरा

तळमावले: दि.12 जानेवारी पासून महाविद्यालयामध्ये विवेकानंद सप्ताह साजरा केला गेला. या सप्ताहा अंतर्गत विविध उपक्रम साजरे केले गेले.ग्रंथालय विभागामार्फत दिनांक 14 जानेवारी या रोजी ग्रंथप्रदर्शनाचे आयोजन केले होते. ग्रंथ प्रदर्शनाच्या उद्घाटनासाठी प्रमुख पाहणे महणून तळमावले गावचे लोकनियुक्त सरपंच आणि महाविद्यालयाचे माजी विद्यार्थी श्री सूरज यादव हे उपस्थित होते. महाविद्यालयाशी असलेल्या भावनिक बंधाशी निगडीत जबाबदारी पार पाडण्याच्या भूमिकेतून त्यांनी महाविद्यालयीन ग्रंथालयाला पुसतकरूपी भेट देण्याचे आवाहन देखील यावेळी त्यांनी केले.एक विशिष्ट उपक्रम महणून मराठी,हिन्दी आणि इंग्रजी विषयातील काही प्रसिद्ध साहित्यकांच्या साहित्यकृतींची तसेच त्यांच्या जनम मृत्यूची दिनांक, त्यांना मिळालेले पुरस्कार याविषयीची माहिती देणारे ओळखपत्र साइज कार्ड तयार करण्यात आले. प्रदर्शना मध्ये विद्यार्थांना समीक्षा लिहिण्यास काही निवडक पुस्तके देण्यात आली.सलग सहा दिवस हे प्रदर्शन वाचकांसाठी खुले ठेवण्यात आले होते.

### ग्रंथप्रदर्शन 2022-2023

महाविद्यालयीन ग्रंथालयातर्फे आयोजित ग्रंथप्रदर्शन या उपक्रमाचे उद्घाटन करताना तळमावले येथील लोकनियुक्त सरपंच श्री. सुरज यादव. या प्रसंगी उपस्थित महाविद्यालयाचे प्राचार्य डॉ. ए. आर. गाडे, ग्रंथपाल डॉ. जे. यु. मुल्ला व प्राध्यापक वृंद.

### ग्रंथप्रदर्शन 2022-2023

ग्रंथप्रदर्शना दरम्यान मा. सुरज यादव यांना पुस्तकांविषयी माहिती देताना ग्रंथपाल डॉ. जे. यु. मुल्ला.