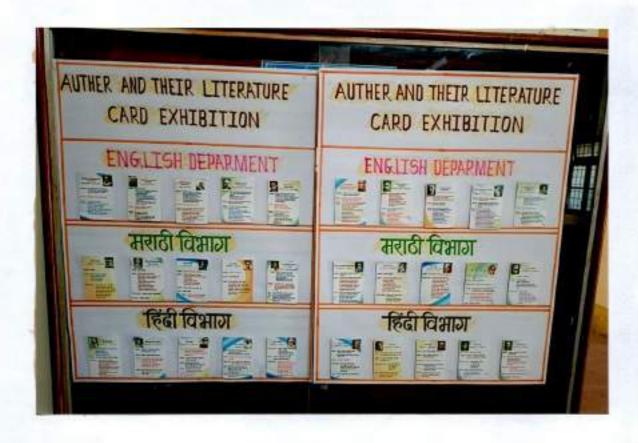

#### Author and Their Literature: A Card Exhibition

आजच्या तरुणाईला वाचनाकडे वळवण्यासाठी 'लेखक आणि त्यांचे साहित्य' या विशेष उपक्रमाचे ID साईज फोटोवर लेखकाचा फोटो, त्यांची जन्म-मृत्यू दिनांक, त्यांना मिळालेले पुरस्कार व त्यांची लेखन संपदा अशी सर्व माहिती एका कार्डवर छापून ती वाचकांसाठी सादर करण्यात आली.

### Author and Their Literature: A Card Exhibition

लेखक आणि त्यांचे लेखनकार्य या उपक्रमाचे सादरीकरणः या प्रसंगी ग्रंथपाल जे. यु. मुल्ला यांच्या समवेत महाविद्यालयातील महिला प्राध्यापिका. "ज्ञान , विज्ञान आणि सुसंस्कार यांसाठी शिक्षणप्रसार"