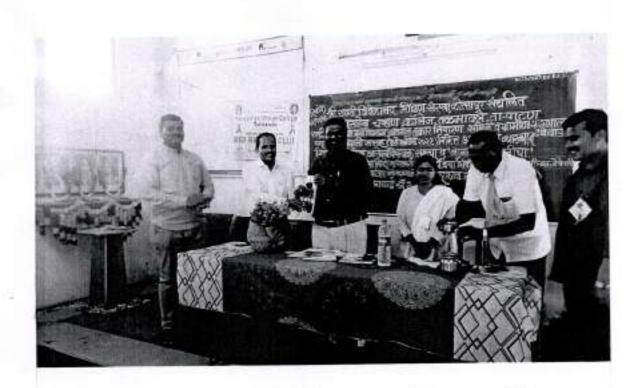

## सहकार काल, आज आणि उद्या

दि.०८/१२/२०२२

प्रमुख उपस्थिती:

मा. संजय देसाई

संस्थापक- नवभारत ग्रामीण बिगर शेती सहकारी पतसंस्था मर्यादित, तळमावले

अध्यक्ष:

प्रा. डॉ. अरुण गाडे

प्राचार्य काकासाहेब चव्हाण कॉलेज, तळमावले

प्रास्ताविक:

प्रा.सुधीर सावंत