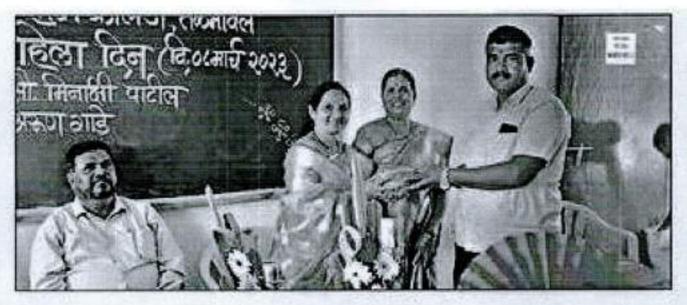

• संपादक : चंद्रकांत चव्हाण

7:05 PM

तळमावले : काकासाहेब चव्हाण महाविद्यालयातील महिला प्राध्यापकांचा सत्कार करताना मान्यवर.

## महिलांनी स्वतःची क्षमता ओळखावी : डॉ. अरुण गाडे

ढेबेवाडी: महिलांनी स्वतःची क्षमता ओळखून ती विकसित करून मोकळेपणाने जगायला शिका, असे प्रतिपादन प्राचार्य डॉ. अरुण गाडे यांनी केले. तळमावले (ता. पाटण) येथील काकासाहेब चव्हाण महाविद्यालयातील अंतर्गत तक्रार निवारण समिती व राष्ट्रीय सेवा योजना विभागाच्या वतीने महिला दिन उत्साहात साजरा करण्यात आला. त्यावेळीते बोलत होते. प्राचार्या मीनाक्षी पाटील प्रमुख अतिथी म्हणून उपस्थित होत्या. यावेळी महिला व विद्यार्थिनींनी समाज प्रबोधनपर रॅलीचे आयोजन केले होते. आधार फाऊंडेशन, पाटणचे अध्यक्ष दादासो चोरगे व उपाध्यक्ष किशोर सागावकर यांनी महिला प्राध्यापकांचा सत्कार केला. प्रास्ताविक रोशनी सुतार हिने केले.

# तळमावलेत विद्यार्थिनींनी काढली समाजप्रबोधन रॅली

लोकमत न्यूज नेटवर्क तळमावले : येथील काकासाहेब चव्हाण महाविद्यालयात निवारण समिती व राष्ट्रीय सेवा योजना विभागाच्या वतीने जागतिक महिला दिन उत्साहात साजरा करण्यात आला. या वेळी विद्यार्थिनींनी बनविलेल्या हस्तकला प्रदर्शनाचे आयोजन करण्यात आले होते. तसेच ्रसमाजप्रबोधनपर रॅली काढण्यात आली. या वेळी मीनाक्षी पाटील यांनी विद्यार्थिनींशी संवाद साधला. त्यांनी अनेक उदाहरणांद्वारे स्त्रियांना समाजात दिली जाणारी दुय्यमतेची वागणूक यावर भाष्य केले. समाजाची मानसिकता बदलली पाहिजे. मुलींनीही स्वतःला दुय्यम लेखता कामा नये, असे मीनाक्षी पाटील यांनी या वेळी सांगितले.

आधार फाउंडेशनचे अध्यक्ष दादासाहेब चोरगे, उपाध्यक्ष किशोर सागावकर यांच्या वतीने महिला प्राध्यापकांचा सत्कार करण्यात आला. प्राचार्य डॉ. अरुण गांडे यांनीही महिला प्राध्यापकांचा सत्कार केला. वाणिज्य शाखेतील तिसऱ्या वर्षात शिकणाऱ्या विद्यार्थिनींनी कार्यक्रमाचे नियोजन केले. रोशनी सुतार हिने स्वागत केले. मृदुला चाळके हिने सूत्रसंचालन केले. पल्लवी कदम हिने आभार मानले.