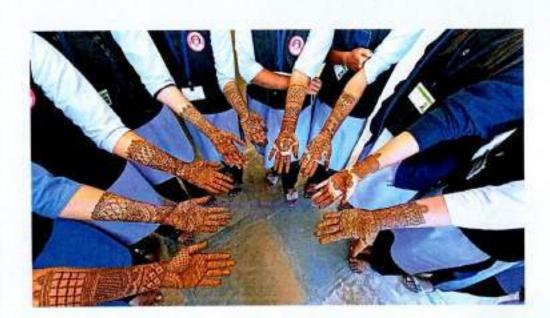

Prin. Abhaykumar Salunkhe

M. A

Jr. College
HSC1479i30230/XII H.S.Director of
Education, Maharashtra State 11-9-1979
Index No. J-21-09-002
UDISE No. 27310838102

SECRETARY •

Prin. Mrs. Shubhangi Gavade

M.Sc., B.Ed

PRINCIPAL: Dr. ARUN GADE MA, M.Phi. Ph.D. (III) www.kcctalmavale.edu.in. M. kcc.talmavale@gmail.com

Ref. No. KCCT /

B.A., B.T., D.Litt

Date:

प्रति.

मा. संजय देसाई

संस्थापक, नवभारत ग्रामीण बिगर शेती सहकारी पतसंस्था मर्यादित, तळमावले

माजी शिक्षण व अर्थ, क्रीडा सभापती जि.प, सातारा

विषय : सहकार परिषदेस प्रमुख उपस्थिती म्हणून आग्रहाचे निमंत्रण...

महोदय.

आमच्या महाविद्यालयात अर्थशास्त्र विभाग व नवभारत ग्रामीण बिगर शेती सहकारी पतसंस्था मर्यादित, तळमावले यांचे संयुक्त विद्यमाने गुरुवार दिनांक, 8 डिसेंबर 2022 रोजी "सहकार काल,आज आणि उद्या" या विषयावरील सहकार परिषदेचे आयोजन करण्यात आले आहे. तरी या परिषदेस आपण उपस्थित राहून कार्यक्रमाची शोभा वाढवावी. ही विनंती.

कळावे,

(डॉ. अरुण गडि) प्राचार्य काकासाहेब चव्हाण महाविद्यालय सळमावले, ता.फटण.(सातारा)

• FOUNDER •

Shikshanmaharshi

Dr. Bapuji Salunkhe

"ज्ञान, विज्ञान आणि सुसंस्कार यांसाठी शिक्षणप्रसार" - शिक्षणमहर्षी डॉ. बापूजी साळ्खे Shri Swami Vivekanand Shikshan Sanstha, Kolhapur

### काकासाहंब चव्हाण कॉलंज, तळमावल KAKASAHEB CHAVAN COLLEGE, TALMAVALE

Tal. Patan, Dist. Satara 415 103

(Affiliated to Shivaji University, Kolhapur)

Arts, Commerce & Science Off. / FAX: (02372)272060 Prin. (02372)272417