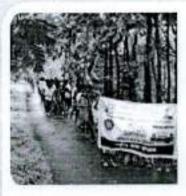

PRINCIPAL

KAKASAHER CHAVAN COLLEGE

TAL MAVALE, TAL-PATAN, DIST-S

स्वातंत्र्याच्या अमृत महोत्सवा निमित्ताने K.C. कॉलेजने प्रभात फेरीच्या माध्यमातून केली ज... www.youtube.com

स्वातंत्र्याच्या अमृत महोत्सवा निमित्ताने काकासाहेब चव्हाण महाविद्यालय तळमावले यांच्या वतीने प्रभात फेरीच्या माध्यमातून केली जनजागृती

पहा सविस्तर व्हिडिओ

99999

https://youtu.be/REr4N4Vr2c4

आपल्या परिसरातील ताज्या बातम्यांसाठी आमच्या YOU TUBE चॅनलला KUMJAI PARV NEWS सबस्क्राईब करा आणि रहा अपडेट 24 तास

स्वातंत्र्याच्या अमृत महोत्सवा निमित्ताने प्रभात फेरीच्या माध्यमातू... तळमावले। कृष्णाकाठ वृत्तसेवा: तळमाव... www.krishnakath.page

स्वातंत्र्याच्या अमृत महोत्सवा निमित्ताने प्रभात फेरीच्या माध्यमातून जनजागृती रॅलीचे आयोजन

https://www.krishnakath.page/2022 /08/blog-post\_12.html

कृष्णाकाठ : नि:पक्ष व निर्भीड वृत्तपत्र

बातमी सविस्तर वाचण्यासाठी वरील लिंक वर क्लिक करा.

# तळमावलेत हर घर तिरंगा प्रभातफेरीतून जनजागृती

लोकमत न्यूज नेटवर्क तळमावले : येथील काकासाहेब चव्हाण महाविद्यालयाच्या वतीने स्वातंत्र्याच्या अमृतमहोत्सवानिमित्त प्रभातफेरी काढण्यात आली. यावेळी घरोघरी तिरंगा अभियानाबाबत जनजागृती करण्यात आली.

प्राचार्य डॉ. अरुण गाडे यांच्या मार्गदर्शनाखाली हा उपक्रम राबविण्यात आला. राष्ट्रीय सेवा योजना विभागाच्या वतीने सामूहिक राष्ट्रगीताचे व प्रभातफेरीचे आयोजन करण्यात आले होते. प्रभातफेरीच्या माध्यमातून घरोघरी तिरंगा अभियान व स्वराज्य अभियानाविषयी जनजागृती करण्यात आली. या प्रभातफेरीत महाविद्यालयातील कनिष्ठ व वरिष्ठ विभागातील विद्यार्थी, विद्यार्थिनी, प्राध्यापक उपस्थित होते.

प्रा. महेश चव्हाण, प्रा. संभाजी नाईक, प्रा. लक्ष्मण दोडमणी, प्रा. सी. जी. पुटवाड, प्रा. सचिन पुजारी यांनी या उपक्रमाचे नियोजन केले. प्रभातफेरीत महाविद्यालयातील प्राध्यापक, विद्यार्थ्यांसह ग्रामस्थही सहभागी झाले होते.