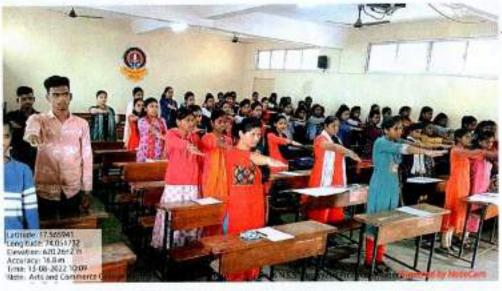

### कार्यपूर्ती अहवाल

दि. 15/08/2022

ग्रंथालय शास्त्राचे जनक डॉ. एस. आर. रंगनाथन यांच्या जयंती निमीत ग्रंथपाल दिन साजरा केला जातो. या दिनाचे औचित्य साधून आपल्या महाविद्यालयीन ग्रंथालयामध्ये डॉ. रंगनाथन यांच्या प्रतिमेचे पूजन तसेच वाचनाचे महत्त्व विषेद करणाऱ्या भितिपत्रिकेचे अनावरण महाविद्यालयाचे आदरणीय प्राचार्य डॉ. ए. आर. गाडे यांच्या हस्ते करण्यात आले. याप्रसंगी महाविद्यालयाचे ज्येष्ठ प्राध्यापक एस. एन. सावंत यांनी सर्वांचे स्वागत तसेच प्रास्ताविक केले. प्रा. सचिन पुजारी यांनी सूत्रसंचालन केले. तर प्रा. एस. के. नाईक यांनी आभार मानले. तसेच या कार्यक्रमाचे नियोजन डॉ. जे. यु. मुल्ला यांनी केले. या कार्यक्रमासाठी महाविद्यालयातील प्राध्यापक वृंद व विद्यार्थी विद्यार्थिनी उपस्थित होते.

## काकासाहेब चव्हाण कॉलेज तळमावले येथे ग्रंथपाल दिन साजरा

तळमावले : दि.12 ऑगस्ट 2022 ग्रंथालय शास्त्राचे जनक डॉ. एस. आर. रंगनाथन यांच्या जयंती निमीत ग्रंथपाल दिन साजरा केला जातो. या दिनाचे औचित्य साधून आपल्या महाविद्यालयीन ग्रंथालयामध्ये डॉ. रंगनाथन यांच्या प्रतिमेचे पूजन तसेच वाचनाचे महत्त्व विषद करणाऱ्या भितिपत्रिकेचे अनावरण महाविद्यालयाचे आदरणीय प्राचार्य डॉ. ए. आर. गांडे यांच्या हस्ते करण्यात आले. याप्रसंगी महाविद्यालयाचे ज्येष्ठ प्राध्यापक एस. एन. सावंत यांनी सर्वांचे स्वागत तसेच प्रास्ताविक केले. प्रा. सचिन पुजारी यांनी सूत्रसंचालन केले. तर प्रा. एस. के. नाईक यांनी आभार मानले. तसेच या कार्यक्रमाचे नियोजन डॉ. जे. यु. मुल्ला यांनी केले. या कार्यक्रमासाठी महाविद्यालयातील प्राध्यापक वृंद व विद्यार्थी विद्यार्थिनी उपस्थित होते.