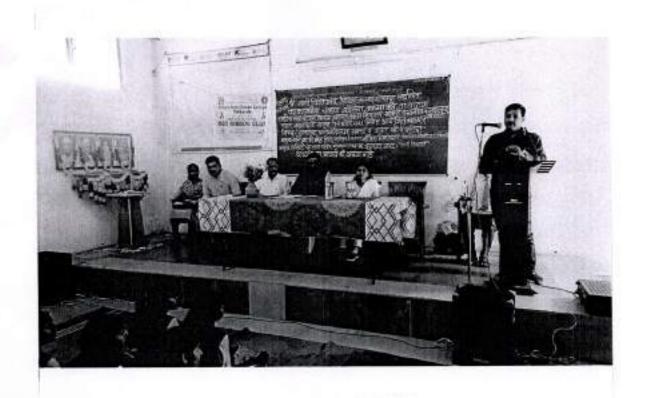

### ॥ सस्नेह निमंत्रण ॥

अर्थशास्त्र विभाग व नवभारत ग्रा. बि. शे. सहकारी पतसंस्था मर्चा., तळमावले \* यांचे संयुक्त विद्यमाने \*

### \* सहकार परिषद \*≡

गुरुवार दिनांक ०८ डिसेंबर २०२२ रोजी सकाळी ०९.३० वाजता आयेजित करण्यात आली आहे.

—\* प्रमुख वक्ते \*-

प्रा. डॉ. अनिलकुमार वावरे

अधिष्ठाता मानव्यविद्याशाखा, कर्मवीर भाऊराव पाटील विद्यापीठ, सातारा

मा. शेरवर चरेगावकर

माजी अध्यक्ष, महाराष्ट्र सहकार परिषद, महाराष्ट्र शासन

संस्थापक, नवभारत ग्रा. बि. शे. सहकारी पतसंस्था मर्या, तळमावले.

-\* अध्यक्ष \*-

#### प्राचार्य डॉ. अरुण गाडे

काकासाहेब चव्हाण कॉलेज, तळमावले इत्यादी मान्यवरांच्या उपस्थितीत संपन्न होत आहे. तरी आपली उपस्थिती प्रार्थनीय आहे.

आपले विनित •-

मा. प्राचार्य, गुरुदेव कार्यकर्ते, विद्यार्थी-विद्यार्थीनी काकासाहेब चव्हाण कॉलेज, तळमावले मा. संचालक, कर्मचारी, नवभारत ग्रा. वि. शे. सहकारी पतसंस्था मर्या., तळमावले

अर्थशास्त्र विभाग व नवभारत ग्रामीण बिगर शेती सहकारी पतसंस्था मर्यादित, तळमावले यांच्या संयुक्त विद्यमाने आयोजित सहकार परिषद

## सहकार काल, आज आणि उद्या

दि.०८/१२/२०२२