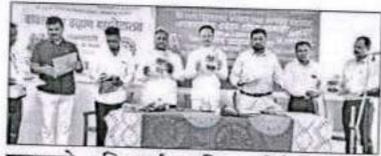

• संपादक : चंद्रकांत चव्हाण

7:05 PM

तळमावले : काकासाहेब चव्हाण महाविद्यालयातील महिला प्राध्यापकांचा सत्कार करताना मान्यवर.

## महिलांनी स्वतःची क्षमता ओळखावी : डॉ. अरुण गाडे

ढेबेवाडी: महिलांनी स्वतःची क्षमता ओळखून ती विकसित करून मोकळेपणाने जगायला शिका, असे प्रतिपादन प्राचार्य डॉ. अरुण गाडे यांनी केले. तळमावले (ता. पाटण) येथील काकासाहेब चव्हाण महाविद्यालयातील अंतर्गत तक्रार निवारण समिती व राष्ट्रीय सेवा योजना विभागाच्या वतीने महिला दिन उत्साहात साजरा करण्यात आला. त्यावेळीते बोलत होते. प्राचार्या मीनाक्षी पाटील प्रमुख अतिथी म्हणून उपस्थित होत्या. यावेळी महिला व विद्यार्थिनींनी समाज प्रबोधनपर रॅलीचे आयोजन केले होते. आधार फाऊंडेशन, पाटणचे अध्यक्ष दादासो चोरगे व उपाध्यक्ष किशोर सागावकर यांनी महिला प्राध्यापकांचा सत्कार केला. प्रास्ताविक रोशनी सुतार हिने केले.

# तळमावलेत विद्यार्थिनींनी काढली समाजप्रबोधन रॅली

लोकमत न्यूज नेटवर्क तळमावले : येथील काकासाहेब चव्हाण महाविद्यालयात निवारण समिती व राष्ट्रीय सेवा योजना विभागाच्या वतीने जागतिक महिला दिन उत्साहात साजरा करण्यात आला. या वेळी विद्यार्थिनींनी बनविलेल्या हस्तकला प्रदर्शनाचे आयोजन करण्यात आले होते. तसेच ्रसमाजप्रबोधनपर रॅली काढण्यात आली. या वेळी मीनाक्षी पाटील यांनी विद्यार्थिनींशी संवाद साधला. त्यांनी अनेक उदाहरणांद्वारे स्त्रियांना समाजात दिली जाणारी दुय्यमतेची वागणूक यावर भाष्य केले. समाजाची मानसिकता बदलली पाहिजे. मुलींनीही स्वतःला दुय्यम लेखता कामा नये, असे मीनाक्षी पाटील यांनी या वेळी सांगितले.

आधार फाउंडेशनचे अध्यक्ष दादासाहेब चोरगे, उपाध्यक्ष किशोर सागावकर यांच्या वतीने महिला प्राध्यापकांचा सत्कार करण्यात आला. प्राचार्य डॉ. अरुण गांडे यांनीही महिला प्राध्यापकांचा सत्कार केला. वाणिज्य शाखेतील तिसऱ्या वर्षात शिकणाऱ्या विद्यार्थिनींनी कार्यक्रमाचे नियोजन केले. रोशनी सुतार हिने स्वागत केले. मृदुला चाळके हिने सूत्रसंचालन केले. पल्लवी कदम हिने आभार मानले.