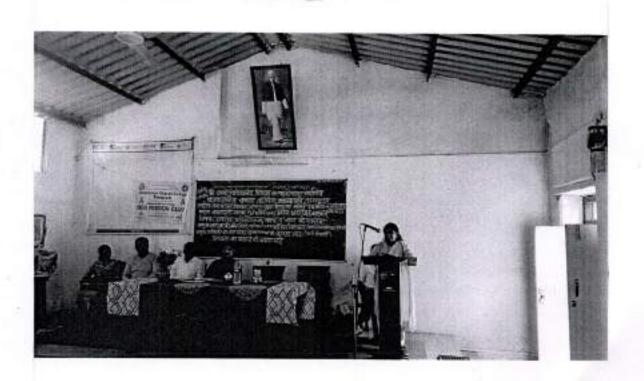

### \* सहकार परिषद \*≡

गुरुवार दिनांक ०८ डिसेंबर २०२२ रोजी सकाळी ०९.३० वाजता आयेजित करण्यात आली आहे.

—\* प्रमुख वक्ते \*-

प्रा. डॉ. अनिलकुमार वावरे

अधिष्ठाता मानव्यविद्याशाखा, कर्मवीर भाऊराव पाटील विद्यापीठ, सातारा

मा. शेरवर चरेगावकर

माजी अध्यक्ष, महाराष्ट्र सहकार परिषद, महाराष्ट्र शासन

संस्थापक, नवभारत ग्रा. बि. शे. सहकारी पतसंस्था मर्या, तळमावले.

-\* अध्यक्ष \*-

#### प्राचार्य डॉ. अरुण गाडे

काकासाहेब चव्हाण कॉलेज, तळमावले इत्यादी मान्यवरांच्या उपस्थितीत संपन्न होत आहे. तरी आपली उपस्थिती प्रार्थनीय आहे.

आपले विनित •-

मा. प्राचार्य, गुरुदेव कार्यकर्ते, विद्यार्थी-विद्यार्थीनी काकासाहेब चव्हाण कॉलेज, तळमावले मा. संचालक, कर्मचारी, नवभारत ग्रा. वि. शे. सहकारी पतसंस्था मर्या., तळमावले

## सहकार काल, आज आणि उद्या

दि.०८/१२/२०२२