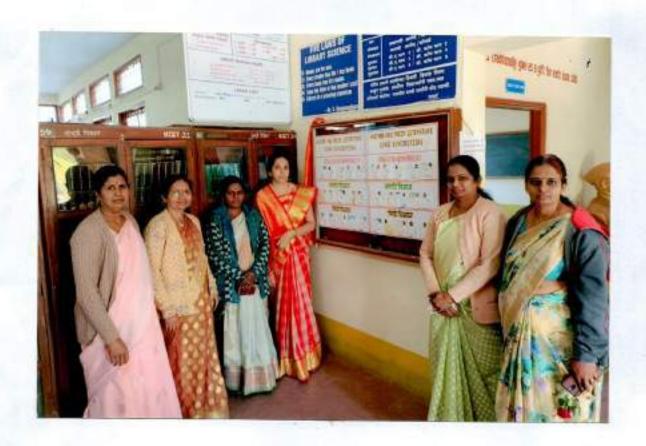

### Author and Their Literature: A Card Exhibition

लेखक आणि त्यांचे लेखनकार्य या उपक्रमाचे सादरीकरणः या प्रसंगी ग्रंथपाल जे. यु. मुल्ला यांच्या समवेत महाविद्यालयातील महिला प्राध्यापिका. "ज्ञान , विज्ञान आणि सुसंस्कार यांसाठी शिक्षणप्रसार"