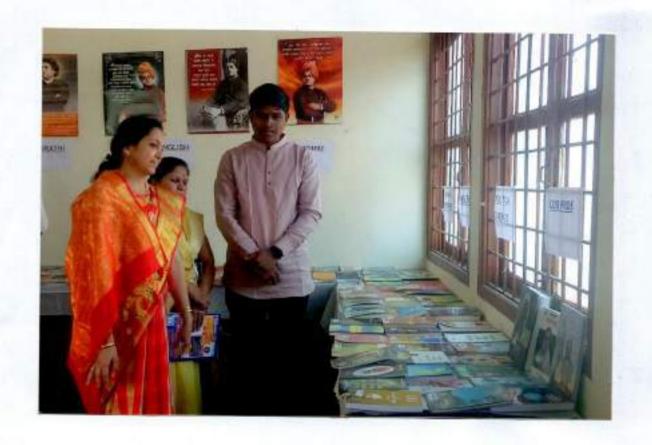

### काकासाहेब चव्हाण कॉलेज महाविद्यालयात ग्रंथ प्रदर्शन उपक्रम साजरा

तळमावले: दि.12 जानेवारी पासून महाविद्यालयामध्ये विवेकानंद सप्ताह साजरा केला गेला. या सप्ताहा अंतर्गत विविध उपक्रम साजरे केले गेले.ग्रंथालय विभागामार्फत दिनांक 14 जानेवारी या रोजी ग्रंथप्रदर्शनाचे आयोजन केले होते. ग्रंथ प्रदर्शनाच्या उद्घाटनासाठी प्रमुख पाहणे महणून तळमावले गावचे लोकनियुक्त सरपंच आणि महाविद्यालयाचे माजी विद्यार्थी श्री सूरज यादव हे उपस्थित होते. महाविद्यालयाशी असलेल्या भावनिक बंधाशी निगडीत जबाबदारी पार पाडण्याच्या भूमिकेतून त्यांनी महाविद्यालयीन ग्रंथालयाला पुसतकरूपी भेट देण्याचे आवाहन देखील यावेळी त्यांनी केले.एक विशिष्ट उपक्रम महणून मराठी,हिन्दी आणि इंग्रजी विषयातील काही प्रसिद्ध साहित्यकांच्या साहित्यकृतींची तसेच त्यांच्या जनम मृत्यूची दिनांक, त्यांना मिळालेले पुरस्कार याविषयीची माहिती देणारे ओळखपत्र साइज कार्ड तयार करण्यात आले. प्रदर्शना मध्ये विद्यार्थांना समीक्षा लिहिण्यास काही निवडक पुस्तके देण्यात आली.सलग सहा दिवस हे प्रदर्शन वाचकांसाठी खुले ठेवण्यात आले होते.

#### Author and Their Literature: A Card Exhibition

आजच्या तरुणाईला वाचनाकडे वळवण्यासाठी 'लेखक आणि त्यांचे साहित्य' या विशेष उपक्रमाचे ID साईज फोटोवर लेखकाचा फोटो, त्यांची जन्म-मृत्यू दिनांक, त्यांना मिळालेले पुरस्कार व त्यांची लेखन संपदा अशी सर्व माहिती एका कार्डवर छापून ती वाचकांसाठी सादर करण्यात आली.