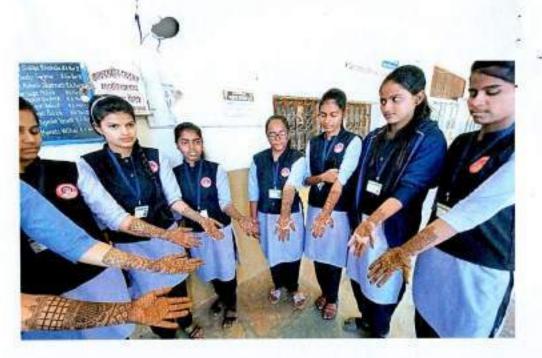

Prin. Abhaykumar Salunkhe

M. A

Jr. College
HSC1479i30230/XII H.S.Director of
Education, Maharashtra State 11-9-1979
Index No. J-21-09-002
UDISE No. 27310838102

SECRETARY •

Prin. Mrs. Shubhangi Gavade

M.Sc., B.Ed

PRINCIPAL: Dr. ARUN GADE MA, M.Phi. Ph.D. (III) www.kcctalmavale.edu.in. M. kcc.talmavale@gmail.com

Ref. No. KCCT /

B.A., B.T., D.Litt

Date:

प्रति.

मा. संजय देसाई

संस्थापक, नवभारत ग्रामीण बिगर शेती सहकारी पतसंस्था मर्यादित, तळमावले

माजी शिक्षण व अर्थ, क्रीडा सभापती जि.प, सातारा

विषय : सहकार परिषदेस प्रमुख उपस्थिती म्हणून आग्रहाचे निमंत्रण...

महोदय.

आमच्या महाविद्यालयात अर्थशास्त्र विभाग व नवभारत ग्रामीण बिगर शेती सहकारी पतसंस्था मर्यादित, तळमावले यांचे संयुक्त विद्यमाने गुरुवार दिनांक, 8 डिसेंबर 2022 रोजी "सहकार काल,आज आणि उद्या" या विषयावरील सहकार परिषदेचे आयोजन करण्यात आले आहे. तरी या परिषदेस आपण उपस्थित राहून कार्यक्रमाची शोभा वाढवावी. ही विनंती.

कळावे,

(डॉ. अरुण गडि) प्राचार्य काकासाहेब चव्हाण महाविद्यालय सळमावले, ता.फटण.(सातारा)

• FOUNDER •

Shikshanmaharshi

Dr. Bapuji Salunkhe

"ज्ञान, विज्ञान आणि सुसंस्कार यांसाठी शिक्षणप्रसार" - शिक्षणमहर्षी डॉ. बापूजी साळ्खे Shri Swami Vivekanand Shikshan Sanstha, Kolhapur

### काकासाहंब चव्हाण कॉलंज, तळमावल KAKASAHEB CHAVAN COLLEGE, TALMAVALE

Tal. Patan, Dist. Satara 415 103

(Affiliated to Shivaji University, Kolhapur)

Arts, Commerce & Science Off. / FAX: (02372)272060 Prin. (02372)272417