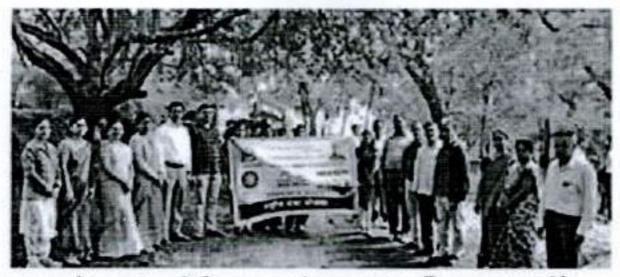

### ॥ सस्नेह निमंत्रण ॥

अर्थशास्त्र विभाग व नवभारत ग्रा. बि. शे. सहकारी पतसंस्था मर्चा., तळमावले \* यांचे संयुक्त विद्यमाने \*

### \* सहकार परिषद \*≡

गुरुवार दिनांक ०८ डिसेंबर २०२२ रोजी सकाळी ०९.३० वाजता आयेजित करण्यात आली आहे.

—\* प्रमुख वक्ते \*-

प्रा. डॉ. अनिलकुमार वावरे

अधिष्ठाता मानव्यविद्याशाखा, कर्मवीर भाऊराव पाटील विद्यापीठ, सातारा

मा. शेरवर चरेगावकर

माजी अध्यक्ष, महाराष्ट्र सहकार परिषद, महाराष्ट्र शासन

संस्थापक, नवभारत ग्रा. बि. शे. सहकारी पतसंस्था मर्या, तळमावले.

-\* अध्यक्ष \*-

#### प्राचार्य डॉ. अरुण गाडे

काकासाहेब चव्हाण कॉलेज, तळमावले इत्यादी मान्यवरांच्या उपस्थितीत संपन्न होत आहे. तरी आपली उपस्थिती प्रार्थनीय आहे.

आपले विनित •-

मा. प्राचार्य, गुरुदेव कार्यकर्ते, विद्यार्थी-विद्यार्थीनी काकासाहेब चव्हाण कॉलेज, तळमावले मा. संचालक, कर्मचारी, नवभारत ग्रा. वि. शे. सहकारी पतसंस्था मर्या., तळमावले

अर्थशास्त्र विभाग व नवभारत ग्रामीण बिगर शेती सहकारी पतसंस्था मर्यादित, तळमावले यांच्या संयुक्त विद्यमाने आयोजित सहकार परिषद

## सहकार काल, आज आणि उद्या

दि.०८/१२/२०२२