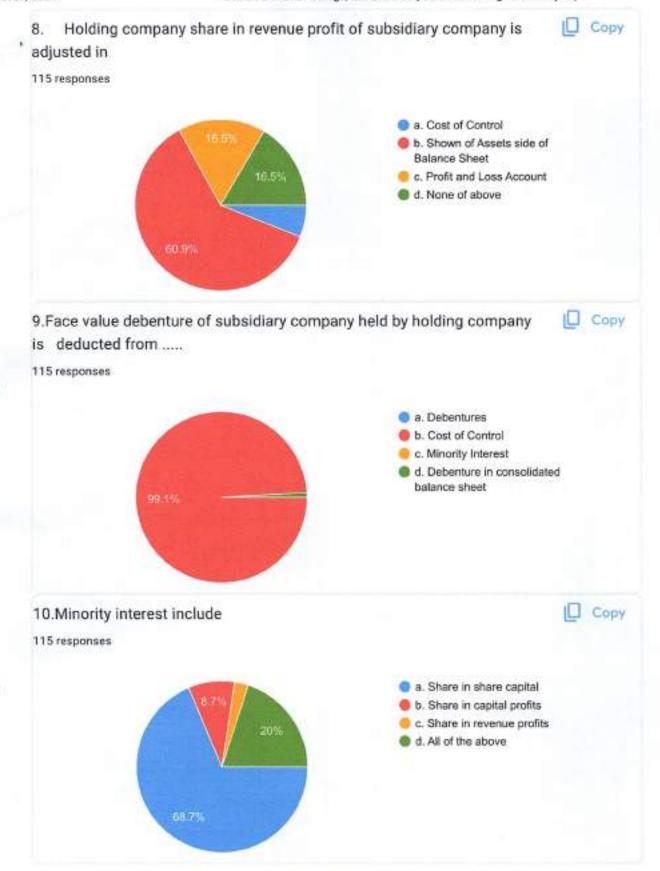

# 2.5.1

Mechanism of internal assessment is transparent and robust in terms of frequency and mode