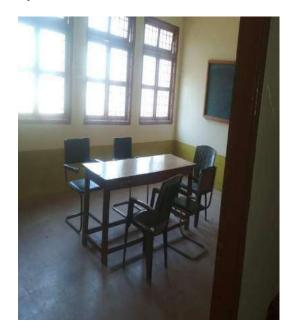

For advanced learners, the College's Library provides separate study rooms. The study rooms are exclusively reserved both for the Girls and Boys students. The library also provides access to the e-journals and issues additional books under the scheme - Book Bank facility. The list of e-journals and books issued by the library under Book Bank facility is as follows:

#### **Library Reading Rooms**

Faculty Study Room

#### Boys' Study Room