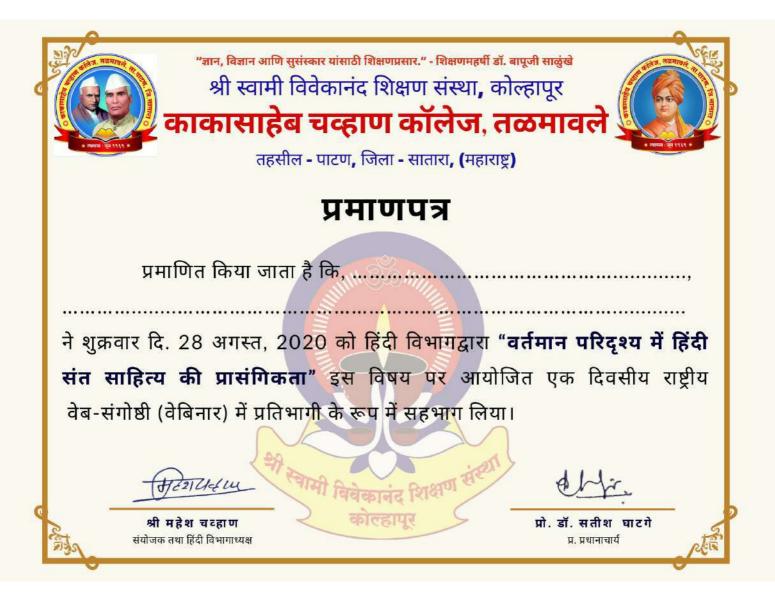

M.
- Organizing Dept./Committee/Cell : Department of Hindi
- Place : Zoom App ( Online )
- Teacher Participants : 25
- Non-teaching Participants : 02
- Students Participants : 158
- Details of the Programme :
- 1. Introduction : Prof. M.B. Chavan
- 2. Name of the Speaker : Prof. Dr. Surayya Shaikh, Prof. Dr. Premlata Cutail
- 3. President : Principal Dr. Satish Gatage (K. C. College Talmavale)
- 4. Vote of Thanks : Prof. Naikawade I.B.
- 5. Anchoring : Prof. Sonwalkar K.S.
- Objective : हिंदी भाषा में चित्रित संत विचार से परिचित कराना।
- Outcome : Students became aware from Hindi Literature

Description of the Programme : The guest lecture was organized in order to make the students awareness

from Hindi Literature

Coordinator / Convener

Department Of Hindi K.C.College, Talmavale











# Add On/ Certificate Courses



| Name of Certificate/ Value<br>added course offered                                | Course<br>Code (if<br>any) | Year of<br>offering/study | Period (from<br>date - to date) | Duration of<br>course | Number of<br>students<br>enrolled in<br>the year | Number of<br>Students<br>completing the<br>course in the<br>year |
|-----------------------------------------------------------------------------------|----------------------------|---------------------------|---------------------------------|-----------------------|--------------------------------------------------|------------------------------------------------------------------|
| Marathi Shuddhalekhan aani<br>Mudritshodhan Prashikshan                           | -                          | 2022-23