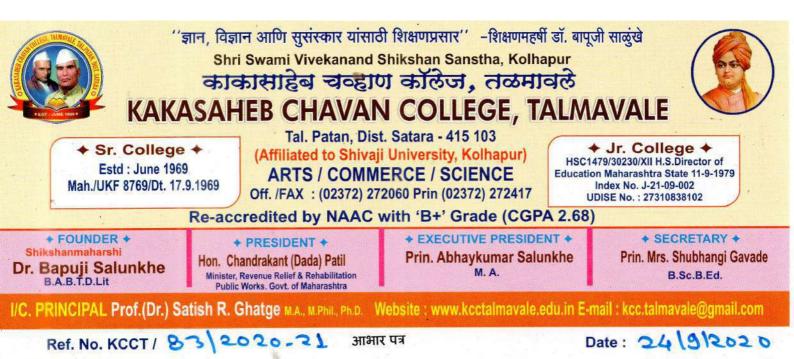

20

निमंत्रण पत्र

प्रति,

मा.प्रा. (डॉ.) मैजुद्दीन मुतवल्ली

प्राध्यापक, राणी चनम्मा विद्यापीठ, बेळगाव

विषय: एक दिवसीय राष्ट्रीय ई-चर्चासत्राचे (वेबिनार) प्रमुख वक्ते म्हणून उपस्थित राहणेबाबत

निमंत्रण..

महोदय,

काकासाहेब चव्हाण कॉलेज, तळमावले मराठी विभाग, अंतर्गत गुणवत्ता हमी कक्ष (IQAC) व शिवाजी विद्यापीठ मराठी शिक्षक संघ, कोल्हापूर यांच्या संयुक्त विद्यमाने आम्ही शुक्रवार, दि.18/09/2020 रोजी **'मुस्लीम मराठी साहित्य : संकल्पना, स्वरूप आणि मराठी साहित्यातील योगदान'**या विषयावर एक दिवसीय राष्ट्रीय ई-चर्चासत्र (वेबिनार) आयोजित केले आहे. सदर ई-चर्चासत्रामध्ये (वेबिनार) प्रमुख वक्ते म्हणून आपण ऑनलाइन उपस्थित राहण्याचे आमचे आग्रहाचे निमंत्रण स्वीकारावे ही विनंती. धन्यवाद,



आपला विश्वासू,

( प्रो. (डॉ.) सतीश घाटगे)

प्रभारी प्राचार्य काकासाहेव चव्हाण कॉलेज, तळमाबले ता. षाट्रण, जि सातारा



प्रति,

मा.प्रा. (डॉ.) शिवकुमार सोनाळकर अध्यक्ष, शिवाजी विद्यापीठ मराठी शिक्षक संघ, कोल्हापूर

विषय: एक दिवसीय राष्ट्रीय ई-चर्चासत्राचे (वेबिनार) बौद्धिक सहयोगी म्हणून सहकार्य

केल्याबद्दल मनःपूर्वक आभार ..

सप्रेम नमस्कार,

काकासाहेब चव्हाण कॉलेज, तळमावले मराठी विभाग, अंतर्गत गुणवत्ता हमी कक्ष (IQAC) व शिवाजी वियापीठ मराठी शिक्षक संघ, कोल्हापूर यांच्या संयुक्त विद्यमाने शुक्रवार, दि.18/09/2020 रोजी सकाळी 10.30 वा. 'मुस्लीम मराठी साहित्यः संकल्पना, स्वरूप आणि मराठी साहित्यातील योगदान' या विषयावर एक दिवसीय राष्ट्रीय ई-चर्चासत्र (वेबिनार) संपन्न झाले. सदर ई-चर्चासत्राच्या आयोजनात आपण मौलिक सहकार्य केले, त्याबद्दल आपले मन:पूर्वक आभार!

पुढेही असेच सहकार्य मिळावे ही विनंती. धन्यवाद,



आपला विश्वासू,

(प्रो. (डॉ.) सतीश घाटगे), प्रभारी प्राचाय काकासाहेव चव्हाण कॉलेज, तळमावले ता. पाटण, जि साता