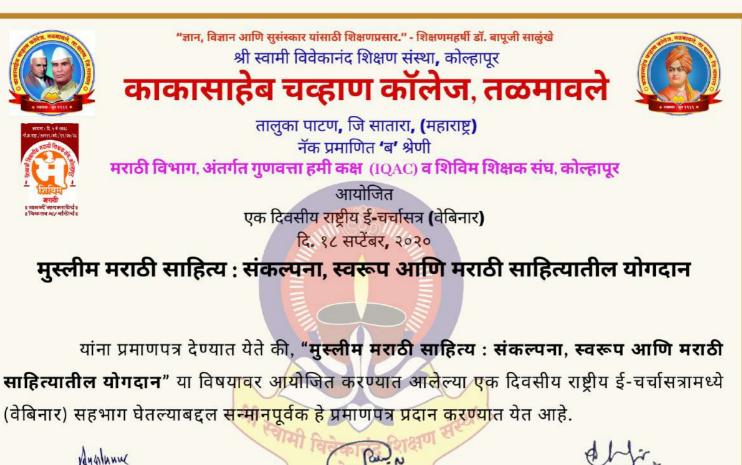

ल्हापूर यांच्या संयुक्त विद्यमाने शुक्रवार, दि.18/09/2020 रोजी सकाळी 10.30 वा.'मुस्लीम मराठी साहित्य: संकल्पना, स्वरूप आणि मराठी साहित्यातील योगदान' या विषयावर एक दिवसीय राष्ट्रीय ई-चर्चासत्र (वेबिनार) यशस्वीरित्या संपन्न झाले. सदर ई-चर्चासत्राच्या आयोजनात आपला बहुमूल्य वेळ देऊन तांत्रिकदृष्टया (फीडबॅक लिंक, वेबिनार प्रमाणपत्र, कार्यक्रम संयोजन आदी.) आपण मोलाचे सहकार्य केले, त्याबद्दल आपले मन:पूर्वक आभार ! पुढेही असेच सहकार्य मिळावे ही विनंती.

धन्यवाद,

Recieved



आपला विश्वासू,

(प्रो. (डॉ.) सतीश घाटगे) प्रभारी प्राचार्य काकासाहेव चव्हाण कॉलेज, तळमावले ता. पाटण, जि. सातारा

## National e-conference on Concept of Muslim Marathi Literature and contribution to Marathi Literature













**Coordinator / Convener** 

rincipal

Kakasaheb Chavan College Talmavale, Tal-Patan, Dist-Sätare



प्रा. (डॉ.) शिवकुमार सोनाळकर अध्यक्ष शिविम शिक्षक संघ, कोल्हापूर

डॉ.गवराम पोटे समन्वयक मराठी विभाग प्रमुख

प्रा. (डॉ.) सतीश घाटगे प्रभारी प्राचार्य काकासाहेब चव्हाण कॉलेज, तळमावले



"Dissemination of Education for Knowledge, Science and Culture." - Shikshanmaharshi Dr. Bapuji Salunkhe



Shri Swami Vivekanand Shikshan Sanstha, Kolhapur's

KAKASAHEB CHAVAN COLLEGE, TALMAVALE

Tal. Patan, Dist. Satara, Pin - 415103 (Maharashtra) (Affiliated to Shivaji University, Kolhapur)

National e-Conference

'Teaching Language and Literature through Digital Tools'

Organized by

Department of English & Internal Quality Assurance Cell (IQAC)

on Tuesday, 15th September 2020, from 10.30 am to 12.30 pm

Inauguration



Prin.Mrs.Shubhangi Gawade Shri Swami Vivekanand Shikshan Sanstha, Kolhapur



Dr. Pr