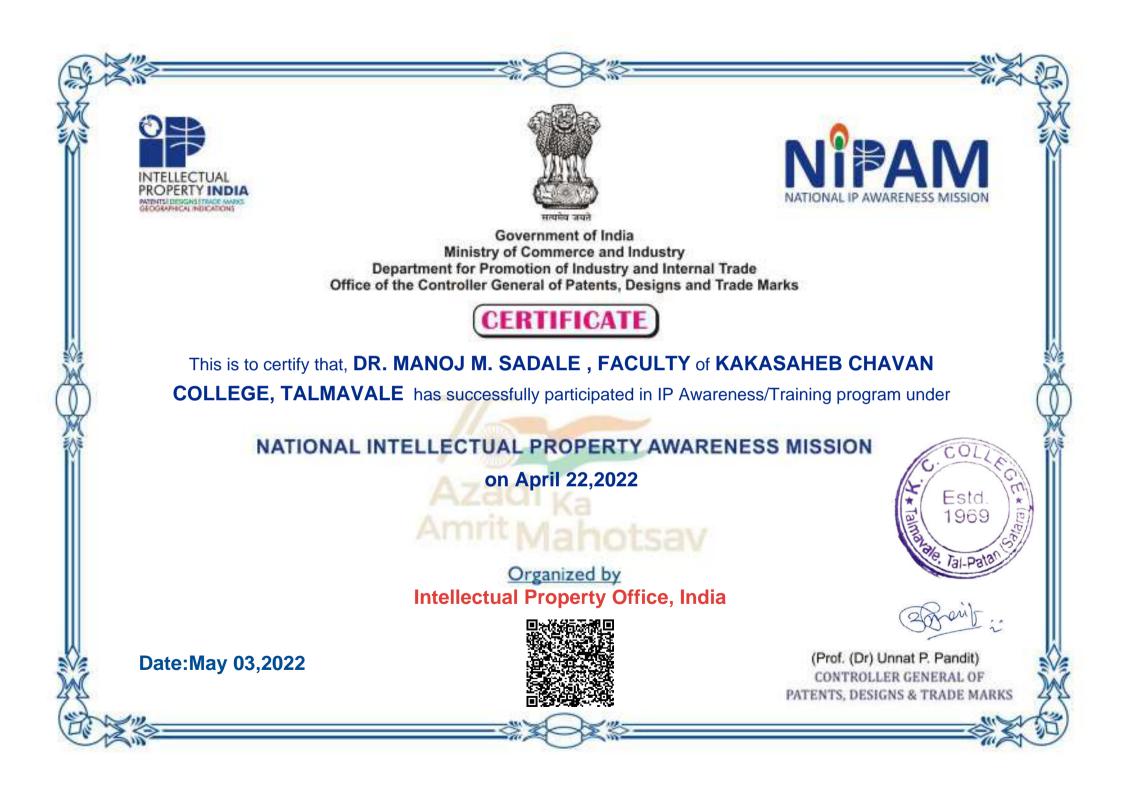

ks

# **CERTIFICATE OF APPRECIATION**

Presented to

#### **KAKASAHEB CHAVAN COLLEGE, TALMAVALE**

In recognition of active participation in the National Intellectual Property Awareness Mission (NIPAM) launched by the Government of India on the occasion of the 75th anniversary of independence under the banner "Azadi Ka Amrit Mahotsav" to create widespread awareness on Intellectual Property Rights (IPR). The exceptional contribution in successfully organizing the awareness programme on April 22, 2022 in association with Intellectual Property Office, Mumbai by providing your valuable time and support is highly appreciated.

Solicit your continued support for outreach of IPR far and wide.

(Prof. (Dr) Unnat P. Pandit) CONTROLLER GENERAL OF PATENTS, DESIGNS & TRADE MARKS

Date:May 02, 2022





#### Shri Swami Vivekanand Shikshan Sanstha, Kolhapur's Kakasaheb Chavan College, Talmavale Tal. Patan, Dist. Satara 415103

A Report of

#### National Workshop on Intellectual Property Rights

A Workshop on "Intellectual Property Rights" was conducted at Kakasaheb Chavan College, Talmavale under the National IP Awareness Mission (NiPAM) on 22/04/2022. It was jointly organized by Intellectual Property Rights Cell, Shivaji University Kolhapur and Intellectual Property Office, Mumbai. The resource person for the workshop was Mr. Jatin Darve, Examiner of Patents and Designs, Mumbai. With reference to the e-mail from IPR Cell of Shivaji University, Kolhapur dated 16/03/2022, our College shown interest in the Workshop and responded with the Google form link shared by the Cell. Subsequently, t