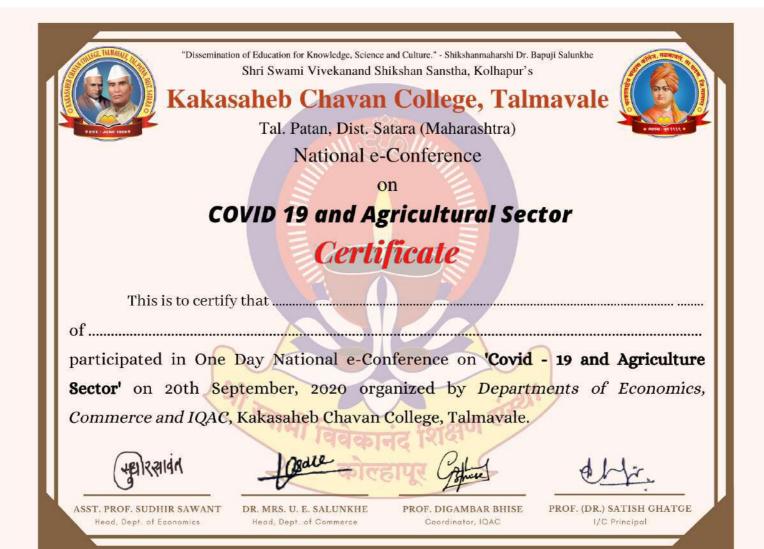

ant

- 1. Dr. Kambale P. S. Shivaji University, Kolhapur
- 2. Dr. Kakade V. B. Shivaji University, Kolhapur

3. Dr. H. Gauda Davangiri University, Davangiri

Incharge Principal Dr. S. R. Ghatage

Asst. Prof. Dr. U. E. Salunkhe

Mr. D. M. Bhise

To inform the students about impact of covid-19 on agriculture sector.

Students realized impact of covid-19s on agriculture sector.

The guest lecture was organized in order to provide information to the students about impact of covid-19 on agriculture sector. Overall impact on economy of Covid -19 and especially how agricultural sector affected and how the agriculture sector will recover.

Coordinator// Convener Head **Department Of Economics** K.C.College, Talmavale

Principal PRINCIPAL KAKASAHEB CHAVAN COLLEGE TALMAVALE, TAL-PAJAN, DIST-SAJARA







काकासाहेब चव्हाण कॉलेज, तळमावले



ता. पाटण, जि. सातारा (महाराष्ट्र) सस्नेह निमंत्रण!



मराठी विभाग, अंतर्गत गुणवत्ता हमी कक्ष (IQAC) व शिवाजी विद्यापीठ मराठी शिक्षक संघ, कोल्हापूर यांचे संयुक्त विद्यमाने आयोजित राष्ट्रीय ई - चर्चासत्र (वेबिनार)



# "मुस्लीम मराठी साहित्यः

संकल्पना, स्वरुप आणि मराठी साहित्यातील योगदान"



शुक्रवार दि. १८ सप्टेंबर, २०२०, सकाळी १०.३०वा.

साठोत्तरी कालखंडात मराठी साहित्य वेगवेगळया वाड् मयीन प्रवाहांनी समध्द झाले आहे. त्यापैकीच एक म्हणजे मुस्लीम मराठी साहित्य प्रवाह होय. मुस्लीम मराठी साहित्य: संकल्पना, स्वरुप आणि मराठी साहित्यातील योगदान या शीर्षकांतर्गत या राष्ट्रीय ई - चर्चासत्रात (वेबिनार) विचारमंथन होत आहे.



प्रमुख वक्ते अध्यक्ष डॉ. मैजुद्दीन मुतवल्ली प्रो. (डॉ.) सतीश घाटगे प्राध्यापक, राणी चनम्मा प्र. प्राचार्य, काकासाहेब चव्हाण विद्यापीठ, बेळ