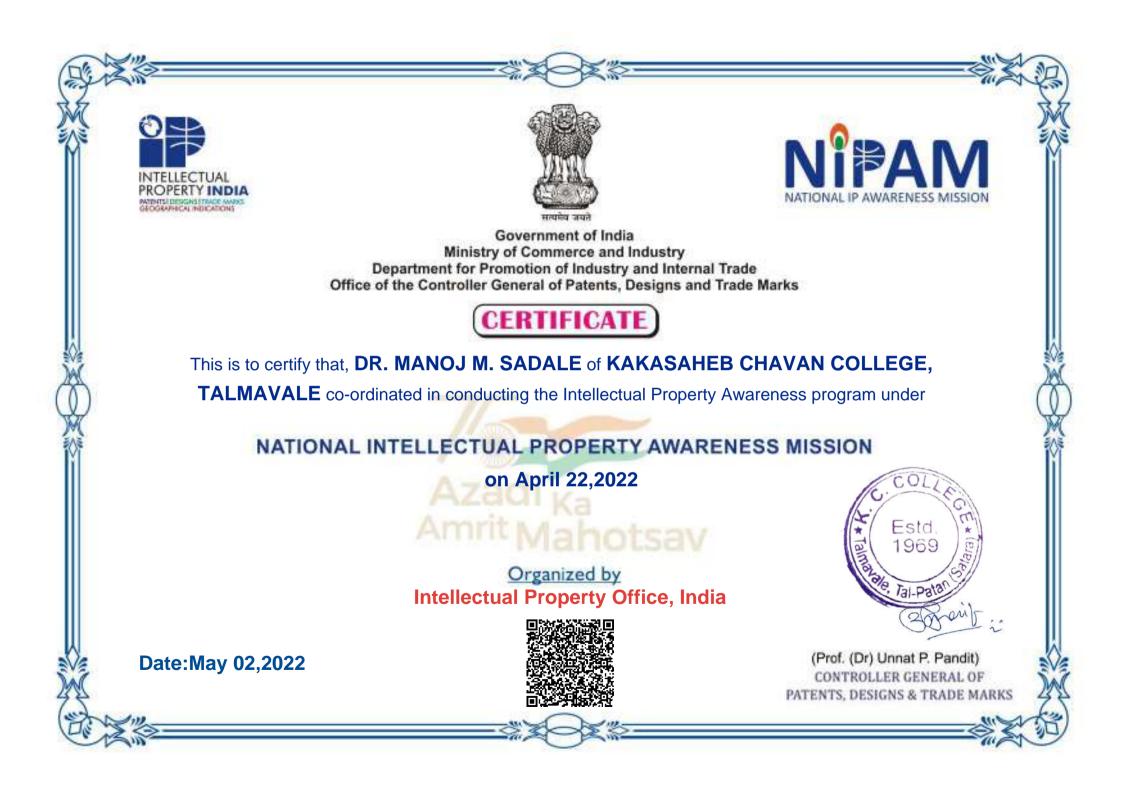

arks

# **CERTIFICATE OF APPRECIATION**

Presented to

#### **KAKASAHEB CHAVAN COLLEGE, TALMAVALE**

In recognition of active participation in the National Intellectual Property Awareness Mission (NIPAM) launched by the Government of India on the occasion of the 75th anniversary of independence under the banner "Azadi Ka Amrit Mahotsav" to create widespread awareness on Intellectual Property Rights (IPR). The exceptional contribution in successfully organizing the awareness programme on April 22, 2022 in association with Intellectual Property Office, Mumbai by providing your valuable time and support is highly appreciated.

Solicit your continued support for outreach of IPR far and wide.

(Prof. (Dr) Unnat P. Pandit) CONTROLLER GENERAL OF PATENTS, DESIGNS & TRADE MARKS

Date:May 02, 2022





#### Shri Swami Vivekanand Shikshan Sanstha, Kolhapur's Kakasaheb Chavan College, Talmavale Tal. Patan, Dist. Satara 415103

A Report of

#### National Workshop on Intellectual Property Rights

A Workshop on "Intellectual Property Rights" was conducted at Kakasaheb Chavan College, Talmavale under the National IP Awareness Mission (NiPAM) on 22/04/2022. It was jointly organized by Intellectual Property Rights Cell, Shivaji University Kolhapur and Intellectual Property Office, Mumbai. The resource person for the workshop was Mr. Jatin Darve, Examiner of Patents and Designs, Mumbai. With reference to the e-mail from IPR Cell of Shivaji University, Kolhapur dated 16/03/2022, our College shown interest in the Workshop and responded with the Google form link shared by the Cell. Subsequently,