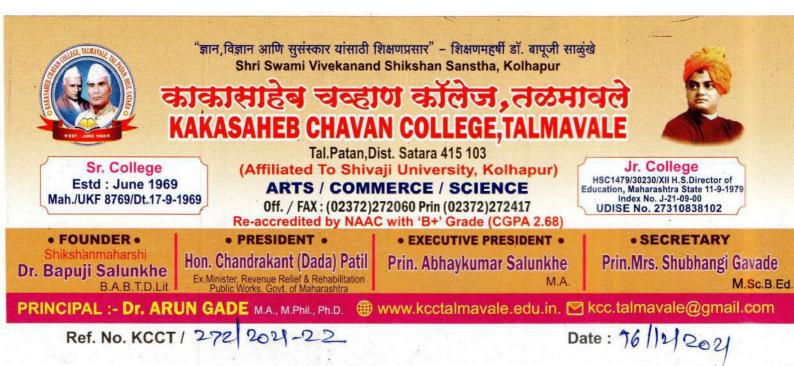

# KAKASAHEB CHAVAN COLLEGE, TALMAVALE

PRINCIPAL KAKASAHEB CHAVAN COLLEGE TALMAVALE, TAL-PATAN, DIST-SATARA