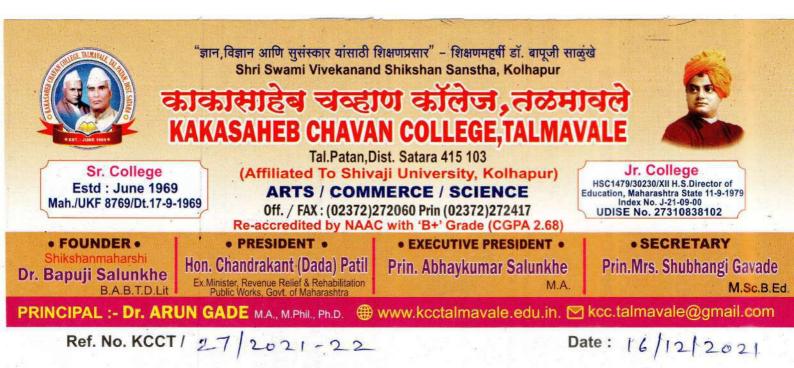

# KAKASAHEB CHAVAN COLLEGE, TALMAVALE

PRINCIPAL KAKASAHEB CHAVAN COLLEGE TALMAVALE, TAL-PATAN, DIST-SATARA