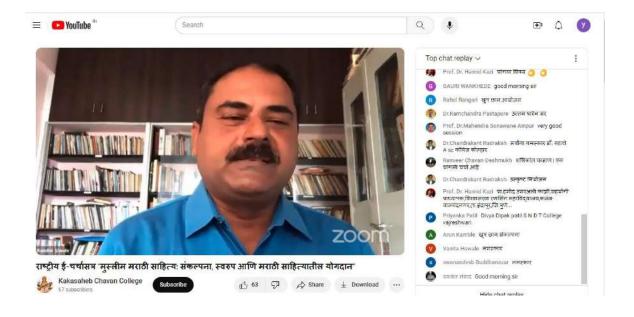

व्हाण कॉलेज, तळमावले मराठी विभाग, अंतर्गत गुणवत्ता हमी कक्ष (IQAC) व शिवाजी विद्यापीठ मराठी शिक्षक संघ,कोल्हापूर यांच्या संयुक्त विद्यमाने शुक्रवार, दि.18/09/2020 रोजी सकाळी 10.30 वा.'मुस्लीम मराठी साहित्य: संकल्पना, स्वरूप आणि मराठी साहित्यातील योगदान' या विषयावर एक दिवसीय राष्ट्रीय ई-चर्चासत्र (वेबिनार) यशस्वीरित्या संपन्न झाले. सदर ई-चर्चासत्राच्या आयोजनात आपला बहुमूल्य वेळ देऊन तांत्रिकदृष्टया (फीडबॅक लिंक, वेबिनार प्रमाणपत्र, कार्यक्रम संयोजन आदी.) आपण मोलाचे सहकार्य केले, त्याबद्दल आपले मन:पूर्वक आभार ! पुढेही असेच सहकार्य मिळावे ही विनंती.

धन्यवाद,

Recieved



आपला विश्वासू,

(प्रो. (डॉ.) सतीश घाटगे) प्रभारी प्राचार्य काकासाहेव चव्हाण कॉलेज, तळमावले ता. पाटण, जि. सातारा

## National e-conference on Concept of Muslim Marathi Literature and contribution to Marathi Literature













**Coordinator / Convener** 

rincipal

Kakasaheb Chavan College Talmavale, Tal-Patan, Dist-Sätare



प्रा. (डॉ.) शिवकुमार सोनाळकर अध्यक्ष शिविम शिक्षक संघ, कोल्हापूर

डॉ.गवराम पोटे समन्वयक मराठी विभाग प्रमुख

प्रा. (डॉ.) सतीश घाटगे प्रभारी प्राचार्य काकासाहेब चव्हाण कॉलेज, तळमावले



"Dissemination of Education for Knowledge, Science and Culture." - Shikshanmaharshi Dr. Bapuji Salunkhe



Shri Swami Vivekanand Shikshan Sanstha, Kolhapur's

KAKASAHEB CHAVAN COLLEGE, TALMAVALE

Tal. Patan, Dist. Satara, Pin - 415103 (Maharashtra) (Affiliated to Shivaji University, Kolhapur)

National e-Conference

'Teaching Language and Literature through Digital Tools'

Organized by

Department of English & Internal Quality Assurance Cell (IQAC)

on Tuesday, 15th September 2020, from 10.30 am to 12.30