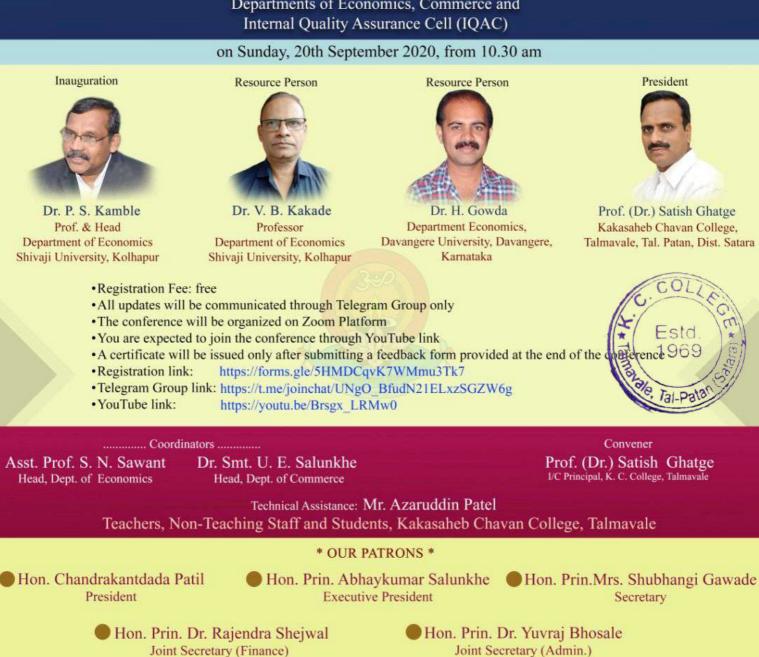

to certify that

of

has actively

participated in One Day National Multidisciplinary Online Conference on **'Women Empowerment and Globalization'** held on Sunday, 19th December 2021, organized by IQAC, Kakasaheb Chavan College, Talmavale. He / she has presented a research paper entitled

Dr. Ushadevi Salunkhe Convenor Mr. Digambar Bhise Coordinator, IQAC

Prin. (Dr.) Arun Gade Principal



"Dissemination of Education for Knowledge, Science and Culture." - Shikshanmaharshi Dr. Bapuji Salunkhe



Shri Swami Vivekanand Shikshan Sanstha, Kolhapur's KAKASAHEB CHAVAN COLLEGE, TALMAVALE

Tal. Patan, Dist. Satara, Pin - 415103 (Maharashtra)

(Affiliated to Shivaji University, Kolhapur)

National e-Conference 'COVID 19 & Agricultural Sector'

Organized by Departments of Economics, Commerce and



Shri Swami Vivekanand Shikshan Sanstha, Kolhapur

"Dissemination of Education through Knowledge, Science & Culture." - Shikshanmaharshi Dr. Bapuji Salunkhe

## Shri Swami Vivekanand Shikshan Sanstha, Kolhapur's KAKASAHEB CHAVHAN COLLEGE, TALMAVALE

## National e-Conference

on

ECONOMIC

DEPARTMEN

Covid-19 & Agriculture Sector'



Department of Economics, Commerce & Internal Quality Assurance Cell (IQAC)

01

Sunday, 20th September 2020 Time: 10.30 am to 12.30 pm

#### Programme Schedule

Sanstha Prayer

10.30 to 10.35 : Welcome of Guest: I/C Principal - Prof. (Dr.) Satish Ghatge

10.30 to 10.40 : Introduction of Conference and Introduction to Chief Guest Prof. Dr. P.S. Kambale - Asst. Prof. Sudhir Sawant

10.40 to 11.00 : Inaugural Speech of Prof. Dr. P.S. Kambale Dept. of Economics, S