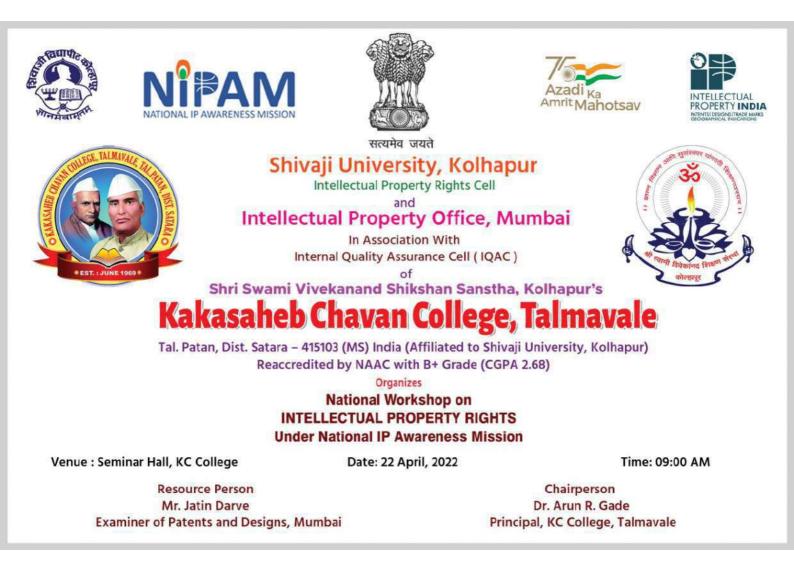

--|------------------------------------------------------------------|-------------|
| 1      | Intellectual Property Rights under National IP Awareness Mission | 22/05/2022  |
| 2      | Women Empowerment and Globalization                              | 15/09/2021  |
| 3      | Covid-19 and Agriculture Sector                                  | 20/09/2020  |
| 4      | Concept of Muslim Marathi Literature and contribution to Marathi | 18/09/2020` |
|        | Literature                                                       |             |
| 5      | Teaching Language and Literature through Digital Tools           | 15/09/2020  |
| 6      | Relevance of Hindi Sant Sahitya in the Present Scenario          | 28/08/2020  |



incipal Kakasaheb Chavan College Talmavale, Tal-Patan, Dist-Satara







# Shivaji University, Kolhapur

Intellectual Property Rights Cell

Intellectual Property Office, Mumbai IN ASSOCIATION WITH



# INTERNAL QUALITY ASSURANCE CELL (IQAC) OF

Shri Swami Vivekanand Shikshan Sanstha, Kolhapur's

# KAKASAHEB CHAVAN COLLEGE, TALMAVALE

Tal. Patan, Dist. Satara, Pin - 415103 (Maharashtra) (Affiliated to Shivaji University, Kolhapur)

Organize

National Workshop On



# INTELLECTUAL PROPERTY RIGHTS (IPR)

(Under National Intellectual Property Awareness Mission)

Date : April 22, 2022

Time: 09.00 am

Mode : Offline

Keynote Speaker Mr. Jatin J. Darve Examiner of Patents & Designs, Patent Office, Mumbai



Chairman

Dr. Arun Gade Principal, K. C. College, Talmavale

## \* OUR PATRONS \*

President

**Executive** President

Hon. Chandrakantdada Patil Hon. Prin.