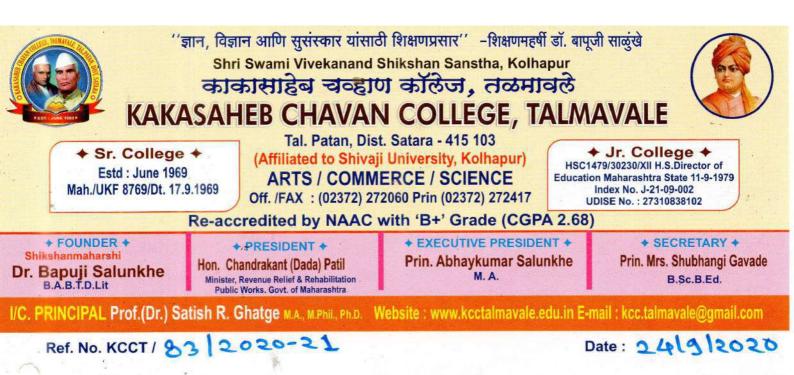

रति,

मा.प्रा. (डॉ.) शिवकुमार सोनाळकर अध्यक्ष, शिवाजी विद्यापीठ मराठी शिक्षक संघ, कोल्हापूर

विषय: एक दिवसीय राष्ट्रीय ई-चर्चासत्राचे (वेबिनार) बौद्धिक सहयोगी म्हणून सहकार्य

केल्याबद्दल मनःपूर्वक आभार ..

सप्रेम नमस्कार,

काकासाहेब चव्हाण कॉलेज, तळमावले मराठी विभाग, अंतर्गत गुणवत्ता हमी कक्ष (IQAC) व शिवाजी वियापीठ मराठी शिक्षक संघ, कोल्हापूर यांच्या संयुक्त विद्यमाने शुक्रवार, दि.18/09/2020 रोजी सकाळी 10.30 वा. 'मुस्लीम मराठी साहित्यः संकल्पना, स्वरूप आणि मराठी साहित्यातील योगदान' या विषयावर एक दिवसीय राष्ट्रीय ई-चर्चासत्र (वेबिनार) संपन्न झाले. सदर ई-चर्चासत्राच्या आयोजनात आपण मौलिक सहकार्य केले, त्याबद्दल आपले मन:पूर्वक आभार!

पुढेही असेच सहकार्य मिळावे ही विनंती. धन्यवाद,



आपला विश्वासू,

(प्रो. (डॉ.) सतीश घाटगे), प्रभारी प्राचाय काकासाहेव चव्हाण कॉलेज, तळमावले ता. पाटण, जि सातारा



आभार पत्र

प्रति,

मा.प्रा. (डॉ.) मैजुद्दीन मुतवल्ली

प्राध्यापक, राणी चनम्मा विद्यापीठ,बेळगाव

विषय: एक दिवसीय राष्ट्रीय ई-चर्चासत्राचे (वेबिनार) प्रमुख वक्ते म्हणून मार्गदर्शन

केल्याबद्दल मनःपूर्वक आभार ..

सप्रेम नमस्कार,

काकासाहेब चव्हाण कॉलेज, तळमावले मराठी विभाग, अंतर्गत गुणवत्ता हमी कक्ष (IQAC) व शिवाजी विद्यापीठ मराठी शिक्षक संघ, कोल्हापूर यांच्या संयुक्त विद्यमाने शुक्रवार, दि.18/09/2020 रोजी सकाळी 10.30 वा.'मुस्लीम मराठी साहित्य: संकल्पना, स्वरूप आणि मराठी साहित्यातील योगदान' या विषयावर एक दिवसीय राष्ट्रीय ई-चर्चासत्र (वेबिनार) संपन्न झाले. सदर ई-चर्चासत्राचे (वेबिनार) प्रमुख वक्ते म्हणून आपण ऑनलाइन उपस्थित राहून जे मौलिक मार्गदर्शन केले, त्याबद्दल आपले मन:पूर्वक आभार !

पुढेही असेच सहकार्य मिळावे ही विनंती.

धन्यवाद,



आपला विश्वासू,

Satara

नकासाहेव चव्हाण कॉलेज, तळमावले