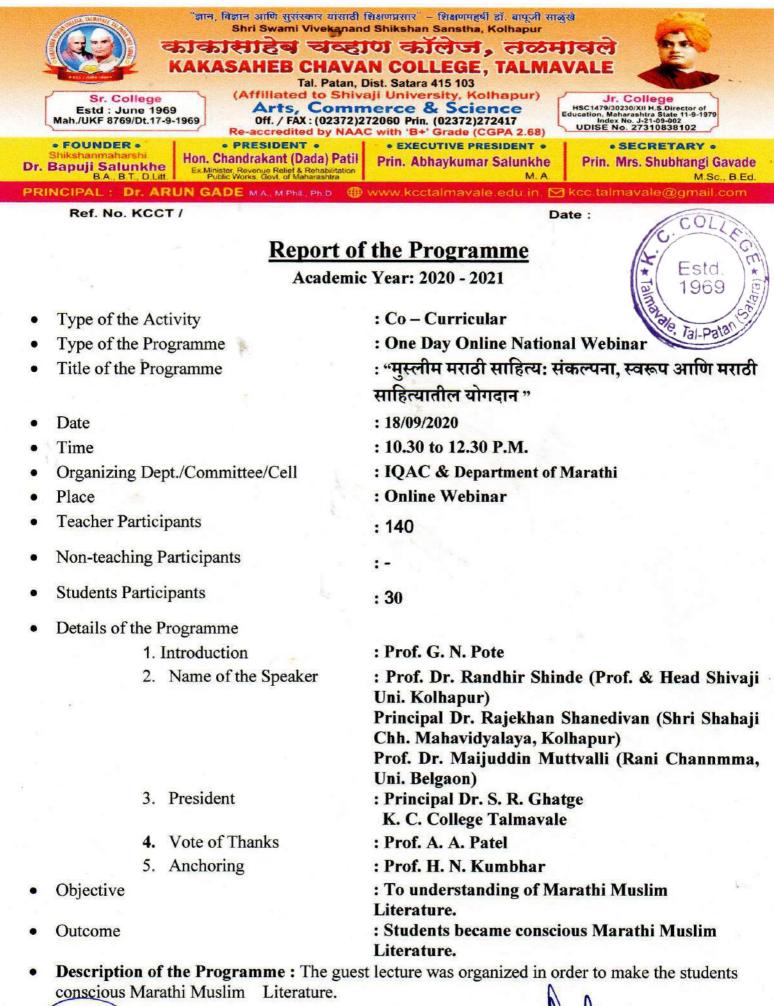

ण कॉलेज, तळमावले मराठी विभाग, अंतर्गत गुणवत्ता हमी कक्ष (IQAC) व शिवाजी विद्यापीठ मराठी शिक्षक संघ,कोल्हापूर यांच्या संयुक्त विद्यमाने शुक्रवार, दि.18/09/2020 रोजी सकाळी 10.30 वा.'मुस्लीम मराठी साहित्य: संकल्पना, स्वरूप आणि मराठी साहित्यातील योगदान' या विषयावर एक दिवसीय राष्ट्रीय ई-चर्चासत्र (वेबिनार) यशस्वीरित्या संपन्न झाले. सदर ई-चर्चासत्राच्या आयोजनात आपला बहुमूल्य वेळ देऊन तांत्रिकदृष्टया (फीडबॅक लिंक, वेबिनार प्रमाणपत्र, कार्यक्रम संयोजन आदी.) आपण मोलाचे सहकार्य केले, त्याबद्दल आपले मन:पूर्वक आभार ! पुढेही असेच सहकार्य मिळावे ही विनंती.

धन्यवाद,

Recieved



आपला विश्वासू,

(प्रो. (डॉ.) सतीश घाटगे) प्रभारी प्राचार्य काकासाहेव चव्हाण कॉलेज, तळमावले ता. पाटण, जि. सातारा

## National e-conference on Concept of Muslim Marathi Literature and contribution to Marathi Literature













**Coordinator / Convener** 

rincipal

Kakasaheb Chavan College Talmavale, Tal-Patan, Dist-Sätare



प्रा. (डॉ.) शिवकुमार सोनाळकर अध्यक्ष शिविम शिक्षक संघ, कोल्हापूर

डॉ.गवराम पोटे समन्वयक मराठी विभाग प्रमुख

प्रा. (डॉ.) सतीश घाटगे प्रभारी प्राचार्य काकासाहेब चव्हाण कॉलेज, तळमावले



"Dissemination of Education for Knowledge, Science and Culture." - Shikshanmaharshi Dr. Bapuji Salunkhe



Shri Swami Vivekanand Shikshan Sanstha, Kolhapur's

KAKASAHEB CHAVAN COLLEGE, TALMAVALE

Tal. Patan, Dist. Satara, Pin - 415103 (Maharashtra) (Affiliated to Shivaji University, Kolhapur)

National e-Conference

'Teaching Language and Literature through Digital Tools'

Organized by

Department of English & Internal Quality Assurance Cell (IQAC)

on Tuesday, 15th September 2020, from 10.30 am to 12.30 pm