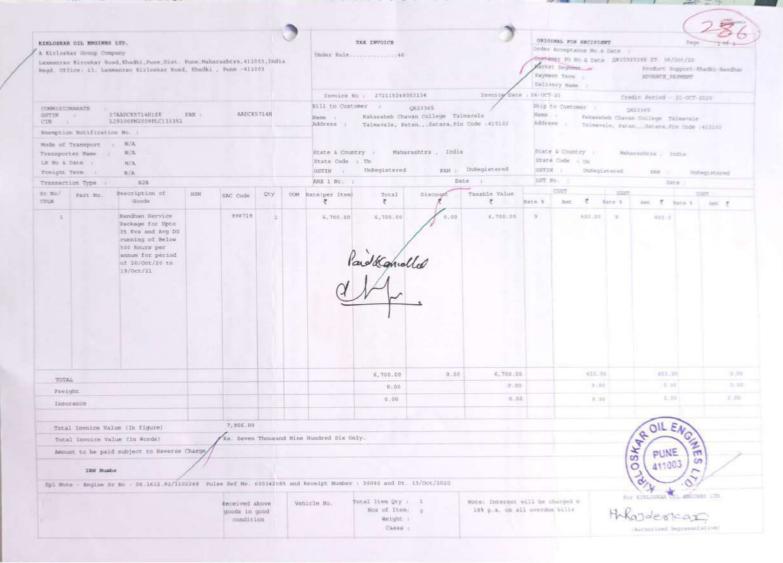

| Prince<br>K C. College<br>Armount Chargeable (in words)<br>NR Four Thousand Two Hundred Only<br>HSN/SAC<br>8507<br>8504<br>Total<br>Tax Amount (in words) : INR Six Hundred Forty and<br>Declaration<br>We declare that this invoice shows the actual price of<br>goods described and that all particulars are true and c | Taxable<br>value<br>2,372<br>1,186<br>3,559<br>I Sixty E      | e Centra<br>Rate<br>2.88 9%<br>3.44 9%<br>3.32 ight paise Or<br>Company's Ban<br>Bank Name<br>Vic No.<br>Branch & IFS C | al Tax<br>Amount<br>213.56<br>106.78<br>320.34<br>nly<br>k Details<br>: Bank<br>: 3109<br>ode : Kara | Rate<br>9%<br>9% | aroda    | x<br>ount<br>213.56<br>106.78<br>320.34 | E. & O.E<br>Total<br>Tax Amount<br>427.12<br>213.56<br>640.68 |



| To     | Karad Dhebewadi Roa<br>Tal. Patan Dist s                                                                                                                                                     | satara     |                     | <sup>70712350</sup>         |
|--------|----------------------------------------------------------------------------------------------------------------------------------------------------------------------------------------------|------------|---------------------|-----------------------------|
| -      | Prhipal, Kakasaho<br>College , John                                                                                                                                                          | 3 ch       | erron D             | ate 9 1 1 1200