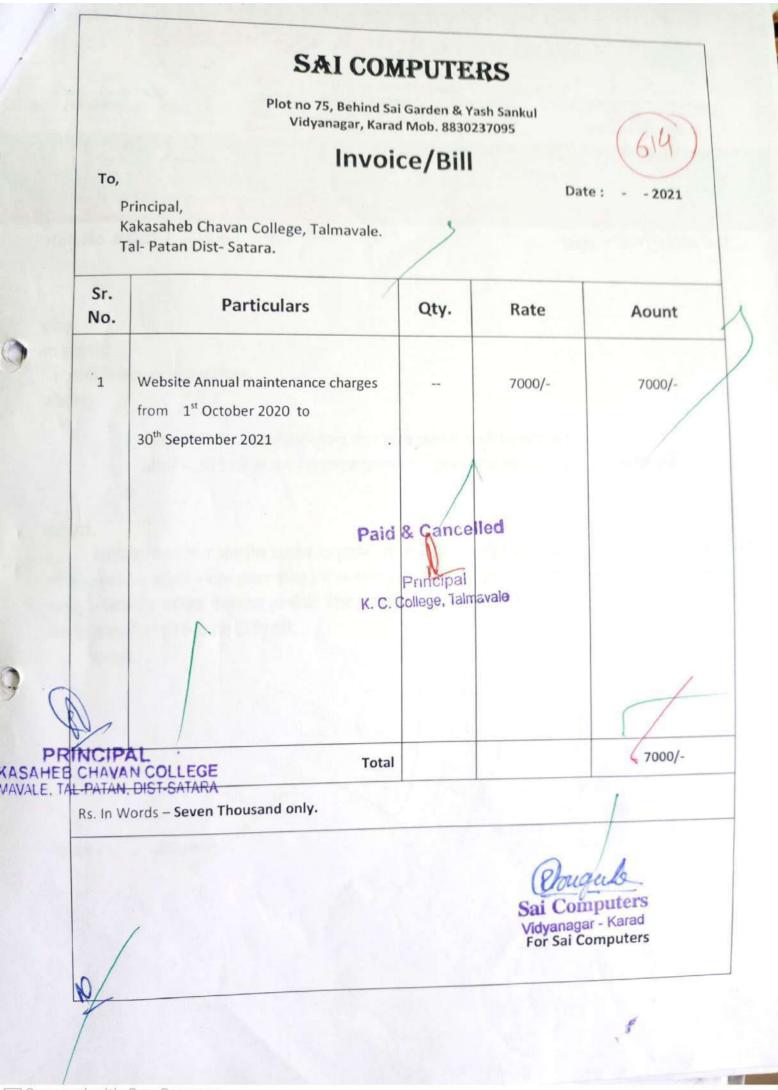

|
| 0          | 12A Tonnes Reffiling.                                   | 3                                                       | 2502                             | 7501                       |
|            | Paid & Cancelled<br>Principal<br>K.C. College Talmavale |                                                         |                                  |                            |
| A          | Thank you                                               | Â                                                       | Total                            | 7502                       |
| Rs. in     | rejosupees on This s                                    | PRINC<br>AHEB CH<br>LE, TAL-PA<br>Signature<br>Customer | AVAN COLI<br>ITAN, DIST-SA<br>of | EGE<br>TARA For<br>PC CARE |







| BitsRitt Sankul, Shop No.4,<br>dir Chowk, Karad-15110       Mode/Terms of Payment         Supplier's Ref.       Other Reference(s)         Bitvery Note       Mode/Terms of Payment         Supplier's Ref.       Other Reference(s)         Bitvery Note       Delivery Note         Bitvery Note       Delivery Note         Bitvery Note       Other Reference(s)         Bitvery Note       Delivery Note         Description of       HSN/SAC         Cods       1 Qty         Laptop Battery Hp Orignal       8507         Adaptor 65W Hp       1 Qty         Isocontified optischont       Sood         Isocontified optischont       Sood         Isocontified optischont       Sood         Bitvery Dolivery       Sood         Bitvery Dolivery       320.34         Bitvery Dolivery       320.34