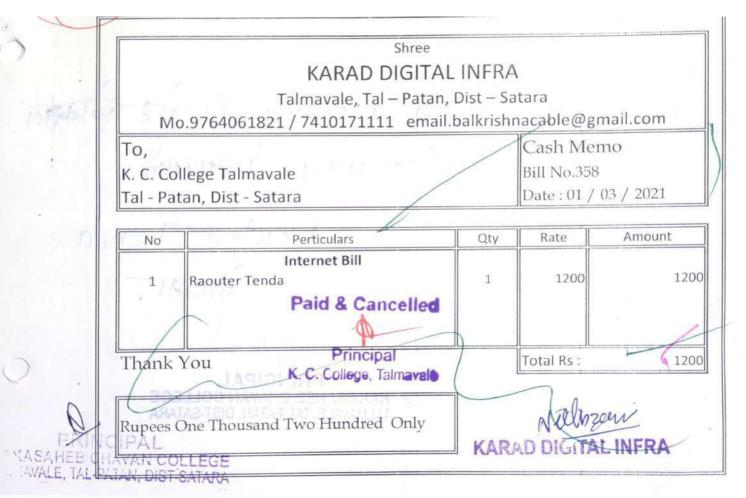

|
| 0          | 12A Tonnes Reffiling.                                   | 3                                                       | 2502                             | 7501                       |
|            | Paid & Cancelled<br>Principal<br>K.C. College Talmavale |                                                         |                                  |                            |
| A          | Thank you                                               | Â                                                       | Total                            | 7502                       |
| Rs. in     | rejosupees on This s                                    | PRINC<br>AHEB CH<br>LE, TAL-PA<br>Signature<br>Customer | AVAN COLI<br>ITAN, DIST-SA<br>of | EGE<br>TARA For<br>PC CARE |







| BitsRitt Sankul, Shop No.4,<br>dir Chowk, Karad-15110       Mode/Terms of Payment         Supplier's Ref.       Other Reference(s)         Bitvery Note       Mode/Terms of Payment         Supplier's Ref.       Other Reference(s)         Bitvery Note       Delivery Note         Bitvery Note       Delivery Note         Bitvery Note       Other Reference(s)         Bitvery Note       Delivery Note         Description of       HSN/SAC         Cods       1 Qty         Laptop Battery Hp Orignal       8507         Adaptor 65W Hp       1 Qty         Isocontified optischont       Sood         Isocontified optischont       Sood         Isocontified optischont       Sood         Bitvery Dolivery       Sood         Bitvery Dolivery       320.34         Bitvery Dolivery       320.34