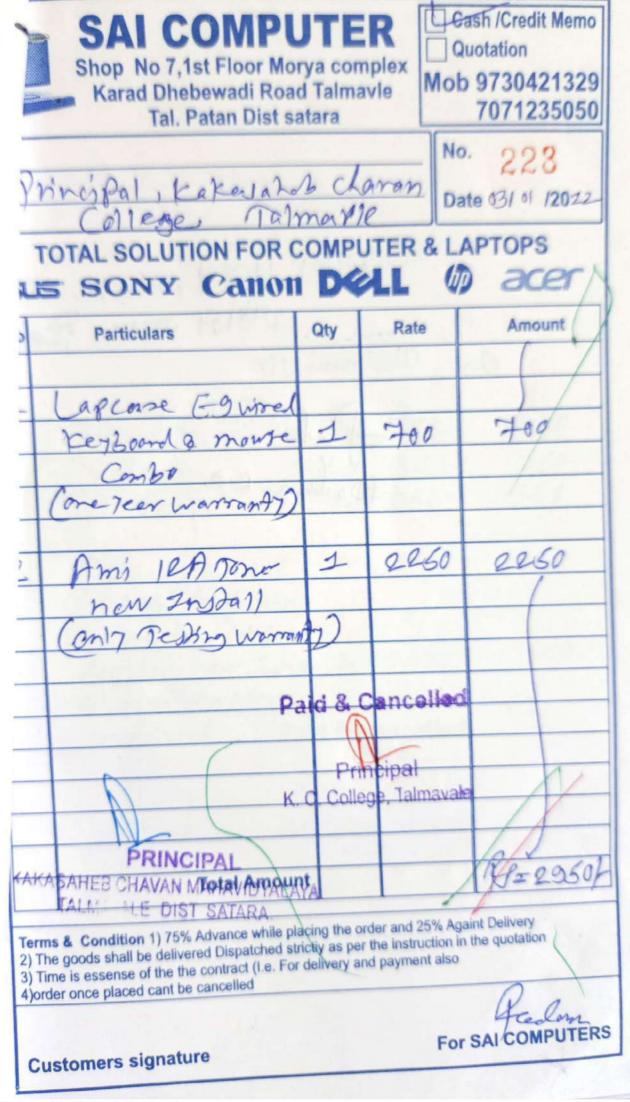

# Certificates Signed by Head of the Institution

This is certifying that the following amounts have been spent for **'Total Expenditure Incurred Excluding Salary Component'** for the year 2018-19 to 2022-23.

| Year    | Total Expenditure<br>Incurred Excluding<br>Salary Component<br>(INR in Lakhs) |
|---------|-------------------------------------------------------------------------------|
| 2022-23 | 18.80                                                                         |
| 2021-22 | 12.68                                                                         |
| 2020-21 | 8.55                                                                          |
| 2019-20 | 9.87                                                                          |
| 2018-19 | 10.90                                                                         |