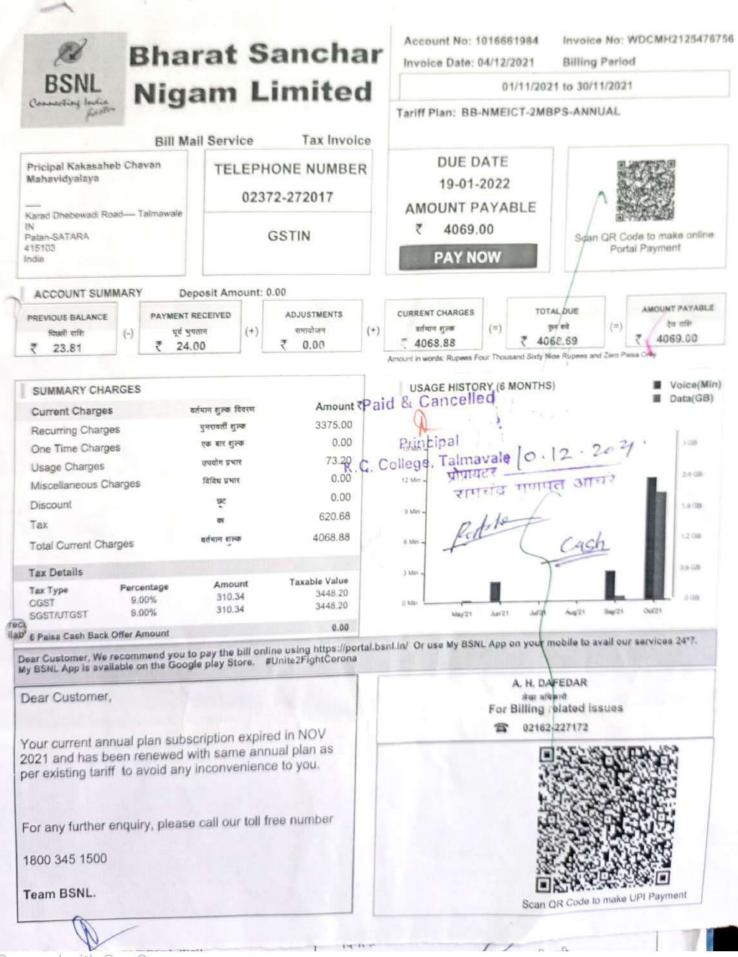

|
| 0          | 12A Tonnes Reffiling.                                   | 3                                                       | 2502                             | 7501                       |
|            | Paid & Cancelled<br>Principal<br>K.C. College Talmavale |                                                         |                                  |                            |
| A          | Thank you                                               | Â                                                       | Total                            | 7502                       |
| Rs. in     | rejosupees on This s                                    | PRINC<br>AHEB CH<br>LE, TAL-PA<br>Signature<br>Customer | AVAN COLI<br>ITAN, DIST-SA<br>of | EGE<br>TARA For<br>PC CARE |







| BitsRitt Sankul, Shop No.4,<br>dir Chowk, Karad-15110       Mode/Terms of Payment         Supplier's Ref.       Other Reference(s)         Bitvery Note       Mode/Terms of Payment         Supplier's Ref.       Other Reference(s)         Bitvery Note       Delivery Note         Bitvery Note       Delivery Note         Bitvery Note       Other Reference(s)         Bitvery Note       Delivery Note         Description of       HSN/SAC         Cods       1 Qty         Laptop Battery Hp Orignal       8507         Adaptor 65W Hp       1 Qty         Isocontified optischont       Sood         Isocontified optischont       Sood         Isocontified optischont       Sood         Bitvery Dolivery       Sood         Bitvery Dolivery       320.34         Bitvery Dolivery       320.34