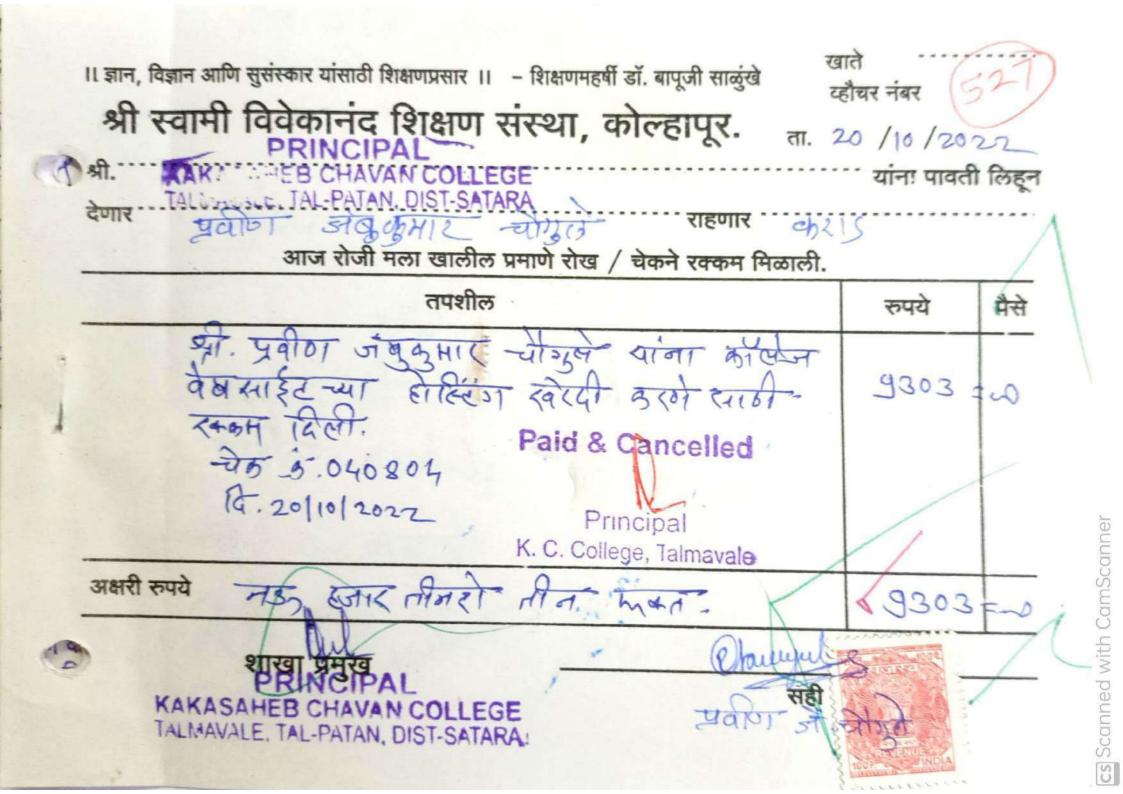

# Certificates Signed by Head of the Institution

This is certifying that the following amounts have been spent for **'Total Expenditure Incurred Excluding Salary Component'** for the year 2018-19 to 2022-23.

| Year    | Total Expenditure<br>Incurred Excluding<br>Salary Component<br>(INR in Lakhs) |
|---------|-------------------------------------------------------------------------------|
| 2022-23 | 18.80                                                                         |
| 2021-22 | 12.68                                                                         |
| 2020-21 | 8.55                                                                          |
| 2019-20 | 9.87                                                                          |
| 2018-19 | 10.90                                                                         |