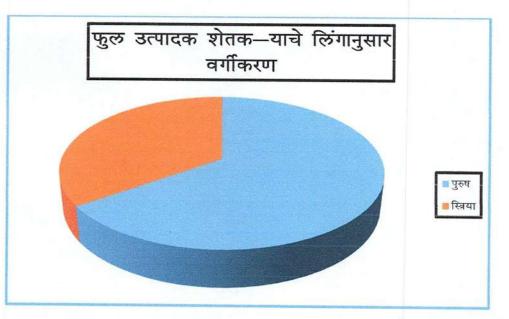

तक्ता क. १

फुल उत्पादक शेतक—याचे लिंगानुसार वर्गीकरण

| अ.न. | लिंग     | संख्या |
|------|----------|--------|
| १    | पुरुष    | १३     |
| २    | स्त्रिया | 6      |
|      | एकूण     | २०     |

स्त्रोत: प्राथमिक तथ्य संकलन

वरील तक्त्यामध्ये फुल उत्पादक शेतक—यांचे लिंग नुसार वर्गीकरण दर्शवले आहे. त्यामध्ये ६५टक्के पुरुषांचे प्रमाण आहे. तर ३५ टक्के फक्त स्त्रिया कार्यरत आहेत. पुरुषांच्या तुलनेमध्ये स्त्रियांचे प्रमाण कमी आहे.