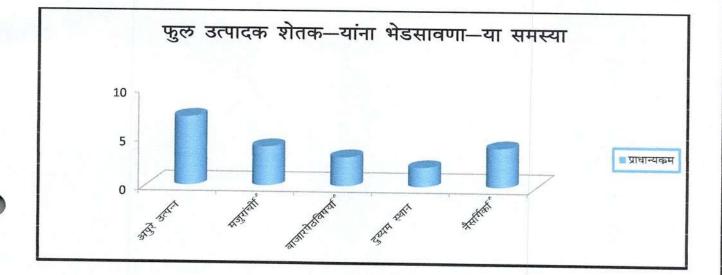

# • फुल उत्पादक शेतक—यांना भेडसावणा—या समस्या

तक्ता क. १२

फुल उत्पादक शेतक—यांना भेडसावणा—या समस्या :

| अ. न. | समस्या                        | प्राधान्यकम |
|-------|-------------------------------|-------------|
| १     | अपुरे उत्पन्न                 | 6           |
| २     | मजुरांची कमतरता               | 8           |
| ş     | बाजारपेठविषयक माहितीची कमतरता | R           |
| 8     | दुय्यम स्थान                  | २           |
| ų     | नैसर्गिक आपत्ती               | 8           |
|       | एकूण                          | २०          |

स्त्रोत: प्राथमिक तथ्य संकलन

वरील तक्त्यामध्ये फुलउत्पादक शेतक—यांना भेडसावणा—या समस्या दर्शवल्या आहेत. अपुरे उत्पन्न ही समस्या ३५ टक्के शेतक—यांना भेडसावत आहे कारण अशा शेतक—यांचे एकूण वाषिक उत्पन्न कमी आहे. २० टक्के शेतक—यांनी नैसर्गिक आपत्तीला प्राधान्य दिले आहे. यामध्ये रोगराई दुष्काळ,महापूर यासारख्या नैसर्गिक आपत्तींचा समावेश होतो. • उपाययोजना