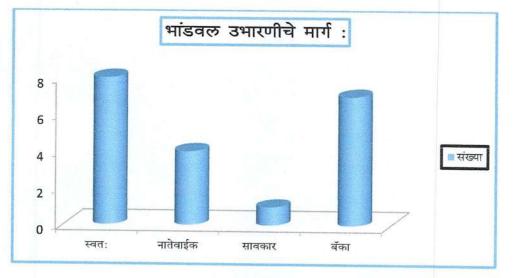

## • भांडवल उभारणीचे मार्ग :

OLLEGE COMPENSION

तक्ता क. ११

भांडवल उभारणीचे मार्ग :

| अ.न.     | मार्ग    | संख्या |
|----------|----------|--------|
| 8        | स्वत:    | د      |
| २        | नातेवाईक | 8      |
| <b>२</b> | सावकार   | १      |
| 8        | बॅका     | 9      |
|          | एकूण     | २०     |
|          |          |        |

वरील तक्त्यामध्ये फुल शेतीसाठी भांडवल उभारणी कशी केली जाते हे दर्शवले आहे. ४० टक्के शेतकरी स्वतःच्या उत्पन्नातून भांडवल उभारणी करतात. तर ३५ टक्के शेतकरी बॅकांच्या माध्यमातून भांडवल उभारणी करतात. आजही सावकाराच्या माध्यमातून भांडवल उभारणी केली जाते हे दिसून येते.