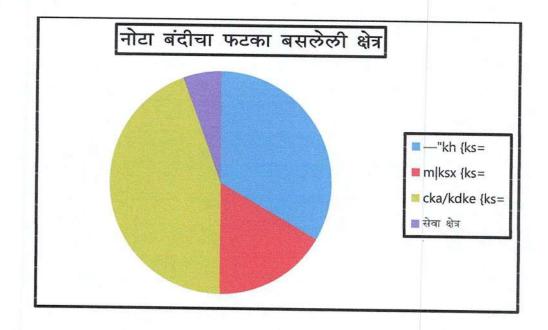

## नोटा बंदीचा फटका बसलेली क्षेत्र

| अ.न. | क्षेत्र         | वारंवारिता | शेकडेवारी |
|------|-----------------|------------|-----------|
| १    | कृषी क्षेत्र    | ६०         | \$\$.\$\$ |
| २    | उद्योग क्षेत्र  | \$0        | १६.६७     |
| ş    | बांधकाम क्षेत्र | 60         | 88.88     |
| 8    | सेवा क्षेत्र    | १०         | ५.५६      |
|      | एकूण            | 860        | 800       |

स्त्रोत :प्रश्नावली (प्राथमिक तथ्य संकलन)

वरील कोष्टकावरून असे दिसून येते की नोटा बंदीचा फटका स्वान स्वान स्वाह कार्यु के बांधकाम क्षेत्राला बसला आहे त्यांच्या खालोखाल कृषिक्षेत्राला ६०(३३.३ क्रिक्टका क्षेत्र वाटते.