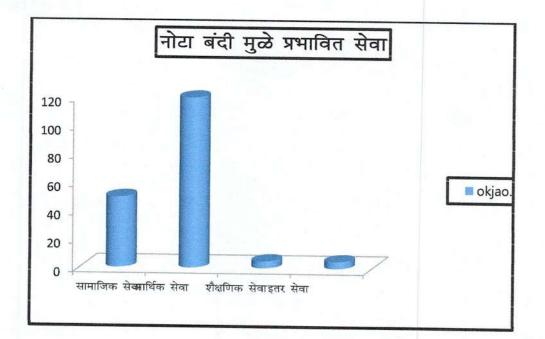

# नोटा बंदी मुळे प्रभावित सेवा

| अ.न. | सेवा          | वारंवारिता | शेकडेवारी |
|------|---------------|------------|-----------|
| 8    | सामाजिक सेवा  | 40         | 20.05     |
| २    | आर्थिक सेवा   | १२०        | ६६.६६     |
| Ŗ    | शैक्षणिक सेवा | οų         | 20.5      |
| 8    | इतर सेवा      | οų         | 2.65      |
|      | एकूण          | 860        | १००       |

स्त्रोत :प्रश्नावली (प्राथमिक.तथ्य संकलन)

वरील कोष्टकावरून असे दिसून येते की, नोटा बंदी मुळे सर्वात जात्त आधिक सेवा २० (६६.६७) प्रभावित झालेला आहेत तर सर्वात कमी इतर प्रकार प्रभावीत झालेल्या आहेत.

OLLE