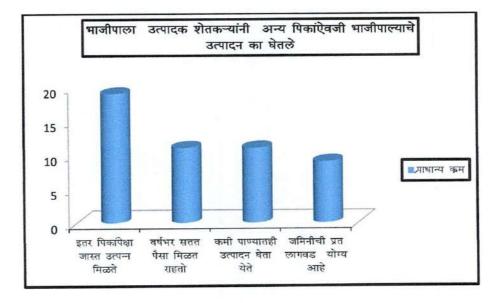

वरील तक्त्यामध्ये भाजीपाला उत्पादकाची शैक्षणिक पात्रता दर्शवली आहे. ५० भाजीपाला उत्पादकापैकी ६४ टक्के साक्षर आहेत. तर ३६ टक्के उत्पादक निरक्षर आहेत. सर्वात जास्त संख्या दहावीपर्यतच्या शिक्षणाची आहे.

| अ.न. | कारण                                   | प्राधान्य कम |
|------|----------------------------------------|--------------|
| १    | इतर पिकांपेक्षा जास्त उत्पन्न<br>मिळते | १९           |
| ર    | वर्षभर सतत पैसा मिळत राहतो             | ११           |
| Ŗ    | कमी पाण्यातही उत्पादन घेता येते        | ११           |
| 8    | जमिनीची प्रत लागवड योग्य<br>आहे        | ०९           |
|      | एकूण                                   | ३२           |

भाजीपाला उत्पादक शेतकऱ्यांनी अन्य पिकांऐवजी भाजीपाल्याचे उत्पादन का घेतले

स्त्रोत: प्रश्नावली

वरील तक्त्यामध्ये भाजीपाला उत्पादक शेतकऱ्यांनी अन्य पिकांऐवजी भाजीपाल्याचे उत्पादन का घेतले दर्शवली आहे, सर्वात जास्त वेळा इतर पिकांपेक्षा जास्त उत्पन्न मिळते प्राधान्य दिले आहे. तर सर्वात कमी प्राधान्यकम जमिनीची प्रत लागवड योग्य आहे दिला आहे.