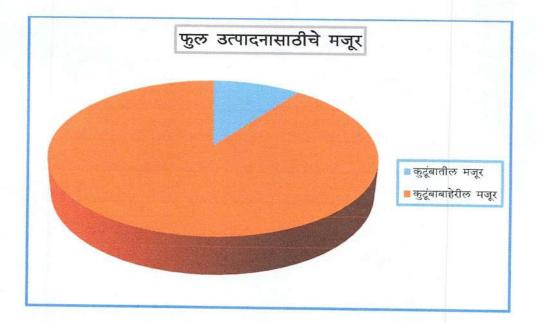

• फुल उत्पादनासाठीचे मजूर

तक्ता क. १०

फुल उत्पादनासाठीचे मजूर

| अ.न. | मजूर                | संख्या |
|------|---------------------|--------|
| १    | कुटूंबातील मजूर     | २      |
| २    | कुटूंबाबाहेरील मजूर | १८     |
|      | एकूण                | २०     |

स्त्रोत: प्राथमिक तथ्य संकलन

वरील तक्त्यामध्ये फुल शेतीमध्ये वापरल्या जाणा—या मजुरांची माहिती दर्शवली आहे. शेतमजुरांची कमतरता फुलशेतीमध्ये सुद्धा दिसून येते. ९० टक्के शेतक—यांना बाहेरील शेतमजूरांची मदत घ्यावी लागते त्यामुळे त्यांचा एकूण उत्पादन खर्च दिवसेंदिवस वाढताना दिसतो.