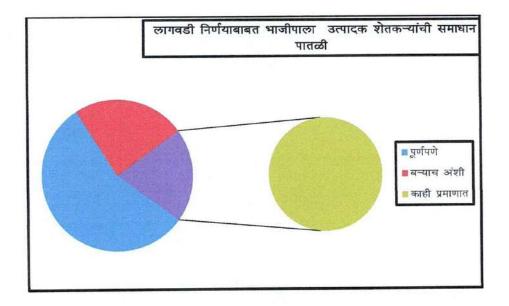

| अ.न. | समाधन पातळी   | संख्या |
|------|---------------|--------|
| 8    | ूपर्णपणे      | २८     |
| २    | बऱ्याच अंशी   | १२     |
| ş    | काही प्रमाणात | १०     |
|      | एकूण          | 40     |

स्त्रोत: प्रश्नावली

वरील तक्ता लागवडी निर्णयाबाबत भाजीपाला उत्पादक शेतकऱ्याची समाधान पातळी दर्शवतो. ५६ टक्के शेतकरी भाजीपाला उत्पादनाविषयी समाधान असल्याचे दिसून आले आहे. तर २० टक्के शेतकरी काही प्रमाणात समाधान असल्याचे दिसून आले.