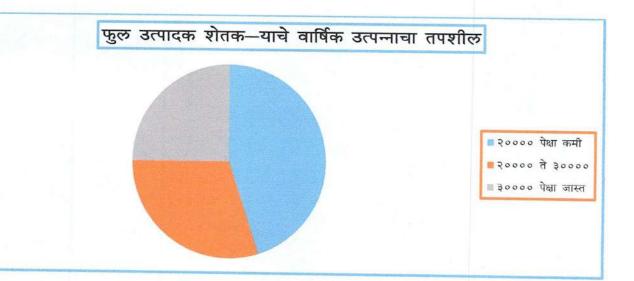

#### तक्ता कमाक : ४

फुल उत्पादक शेतक-याचेवार्षिक उत्पन्नाचा तपशील

| अ.न. | वार्षिक उत्पन्न    | संख्या |
|------|--------------------|--------|
| १    | २०००० पेक्षा कमी   | 09     |
| २    | २०००० ते ३००००     | ०६     |
| ş    | ३०००० पेक्षा जास्त | οų     |
|      | एकुण               | २०     |

स्त्रोत: प्राथमिक तथ्य संकलन

वरील तक्तामध्ये शेतक—याचे वाषिक उत्पन्न दाखवले आहे. आधुनिक काळाचा विचार करता या शेतीपासूनचे उत्पन्न बरेच कमी आहे. ४५ टक्के शेतक—याचे उत्पन्न २०००० पेक्षा कमी आहे. केवळ २५ टक्के शेतक—याचे उत्पन्न ३०००० पेक्षा जास्त आहे . म्हणजेच आजही श्शेतकरी या शेतीकडे दुय्यम दृष्टीकोणातून बघत आहे.