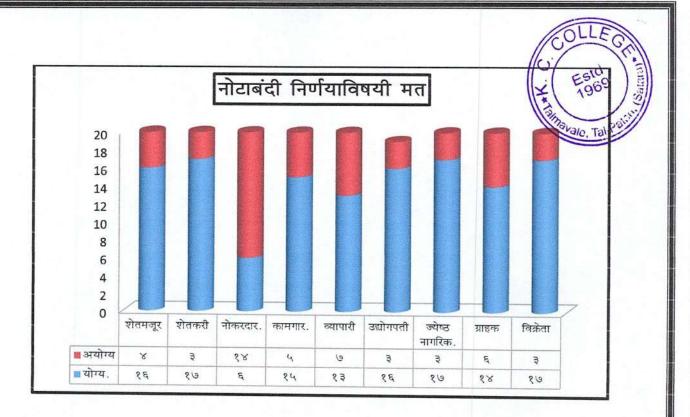

#### अन. घटक. योग्य. अयोग्य शेतमजूर 8 १६(११.५१) (30.8)80 शेतकरी 2 १७(१२.२३) 03(9.32) नोकरदार. Ş ०६(१४.६३) 88(80.09)88 कामगार. 8 84(80.68) 04(82.20) व्यापारी 4 १३(९.३५) (00.019)00 उद्योगपती Ę १६(११.५१) 03(9.98) ज्येष्ठ नागरिक. 6 १७(१२.२३) 03(9.32) ग्राहक 6 88(80.09)88 0 & (8 & . & 3) विक्रेता 3 १७(१२.२३) ०३(७.३२) एकुण. १३९(७७.२२) 88(22.98)

## नोटाबंदी निर्णयाविषयी मत

स्त्रोत- प्रश्नावली( प्राथमिक तथ्य संकलन)

वरील कोष्टकावरून असे दिसून येते की १३९(७७.२२) जणांनी सरकारच्या नोटाबंदी निर्णयाचे स्वागत केले आहे केवळ ४१(२२.७८) जणांना हा निर्णय अयोग्य वाटतो