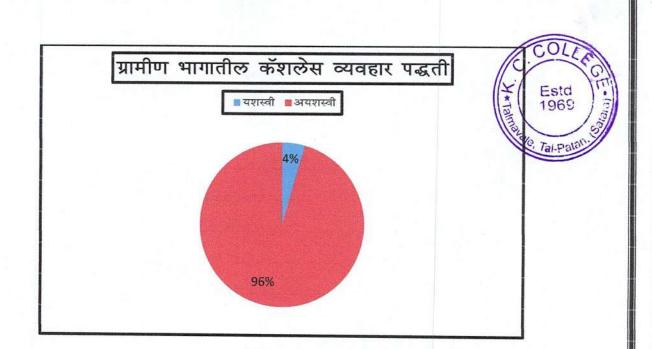

#### तक्ता क्रमांक १४

| अ.न— | कॅशलेसपद्धती | संख्या | टक्केवारी |
|------|--------------|--------|-----------|
| 8    | यशस्वी       | 02     | 8.88      |
| २    | अयशस्वी      | १७२    | ९५.५६     |
|      | एकूण         | १८०    | 200       |

# ग्रामीण भागातील कॅशलेस व्यवहार पद्धती

स्त्रोत: प्रश्नावली (प्राथमिक तथ्य संकलन)

ग्रामीण भागात कॅशलेस व्यवहार पद्धती यशस्वी होणार नाही कारण ग्रामीण भागात अर्थसाक्षरता म्हणावी तशी नाही त्याचप्रमाणे मोबाईल सर्वांच्या जवळ आहे पण प्रत्येक मोबाईल असेलच असे ठामपणे सांगता येणार नाही.