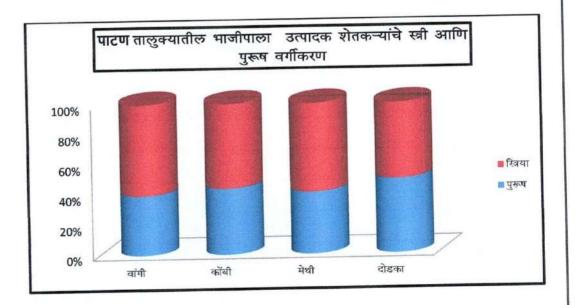

#### तक्ता क. १

पाटण तालुक्यातील भाजीपाला उत्पादक शेतकऱ्यांचे स्त्री आणि पुरूष वर्गीकरण

| अ.न. | भाजीपाला प्रकार | पुरूष | स्त्रिया | <b>एकू</b> ण |
|------|-----------------|-------|----------|--------------|
| 8    | वांगी           | Ę     | ९        | १५           |
| 2    | कोंबी           | Х     | ц        | ०९           |
| З    | मेथी            | ц     | 6)       | १२           |
| X    | दोडका           | 6     | 6        | १४           |
|      | एकण             | २२    | २८       | 40           |