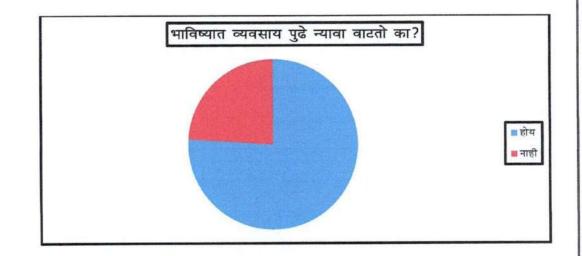

# भाविष्यात व्यवसाय पुढे न्यावा वाटतो का?

| अ.न. | भाविष्यात व्यवसाय पुढे न्यावा वाटतो | संख्या |
|------|-------------------------------------|--------|
|      | का?                                 |        |
| 8    | होय                                 | ३८     |
| २    | नाही                                | १२     |
|      | एकूण                                | 40     |

स्त्रोत: प्रश्नावली

वरील तक्त्यावरून असे दिसून येते की, ७६ टक्के शेतकऱ्याना वाटते की हा व्यवसाय भाविष्यात चालू ठेवावा तर २४ टक्के शेतकऱ्याना नको वाटतो.