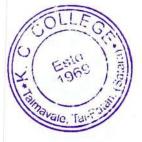

# • फुल शोतीचे स्वरुप

| तक्ता क. ७<br>फुल शोतीचे स्वरुप |         |        |
|---------------------------------|---------|--------|
| अ.न.                            | स्वरुप  | संख्या |
| 2                               | हंगामी  | १७     |
| २                               | बारमाही | 3      |
|                                 | एकूण    | २०     |
| स्त्रोट                         |         |        |

स्त्रोत: प्राथमिक तथ्य संकलन

वरील तक्त्यावरुन असे दिसून येते की, जवळजवळ ८५ टक्के शेतकरी फुलाचे उत्पादन हंगामी स्वरुपात घेतात. कारण फुलांसाठी बारमाही बाजारपेठ योग्य भाव देऊ शकत नाही. • फुल शेतीच्या मशागतीसाठी साधनांचा वापर