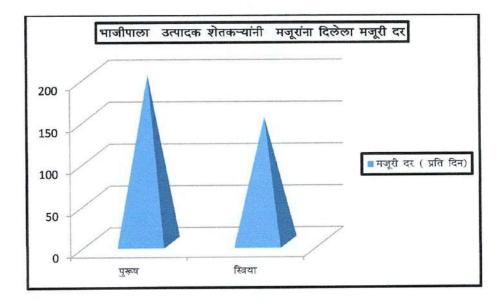

भाजीपाला उत्पादक शेतकऱ्यांनी मजूरांना दिलेला मजूरी दर

| अ.न. | लिंग     | मजूरी दर ( प्रति दिन) |
|------|----------|-----------------------|
| 8    | पुरूष    | २००                   |
| 2    | स्त्रिया | १५०                   |

स्त्रोत: प्रश्नावली

वरील तक्त्यामध्ये भाजीपाला उत्पादक शेतकऱ्यांनी मजूरांना दिलेला मजूरी दर दर्शवली आहे, पुरूषाच्या तुलनेत स्त्रिायाना कमी मजुरी आजही दिली जाते.

लागवडी निर्णयाबाबत भाजीपाला उत्पादक शोतकऱ्यांची समाधान पातळी