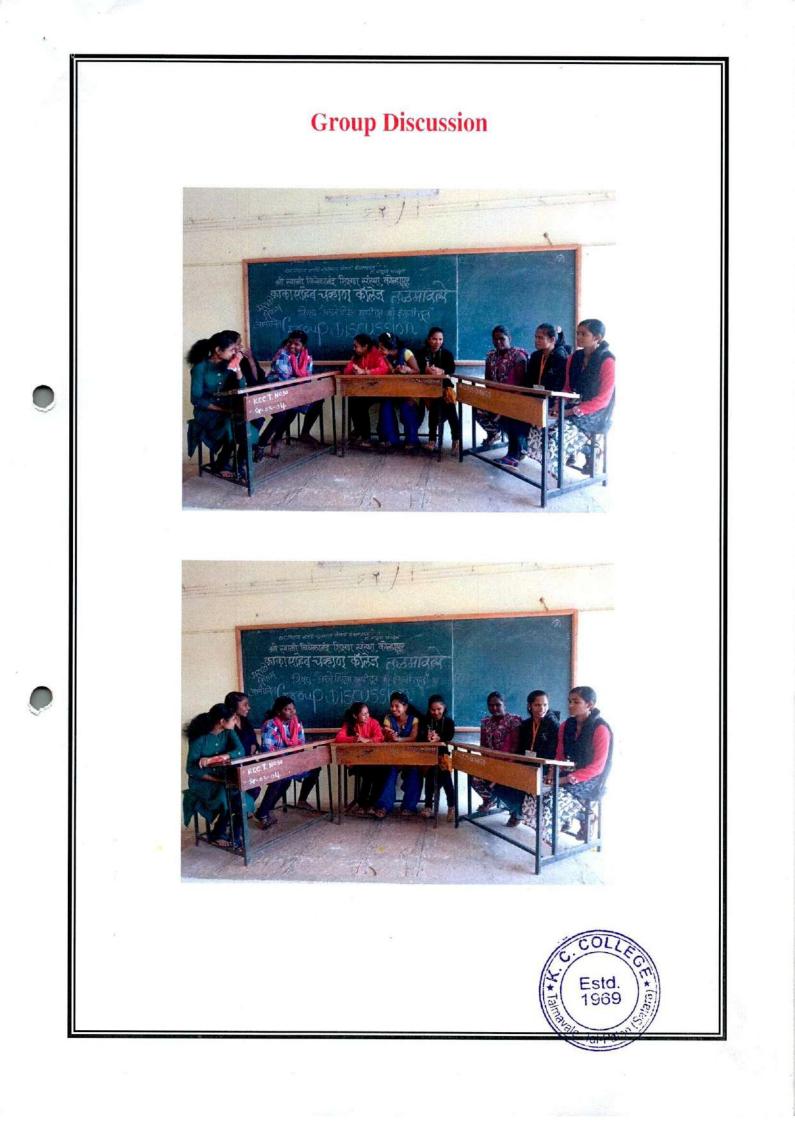

# Problem Solving Methodologies Index

| Sr. No. | Documents                  | Page No.   |
|---------|----------------------------|------------|
| 1       | Survey Projects            | 04 to 99   |
| 2       | Research Projects          | 100 to 111 |
| 3       | Talent Search Examinations | 112 to 130 |
| 4       | Competitive Examinations   | 131 to 146 |
| 5       | Online Quiz Competitions   | 147 to 175 |
| 6       | Surprize Tests             | 176 to 194 |
| 7       | Group Discussions          | 195 to 211 |