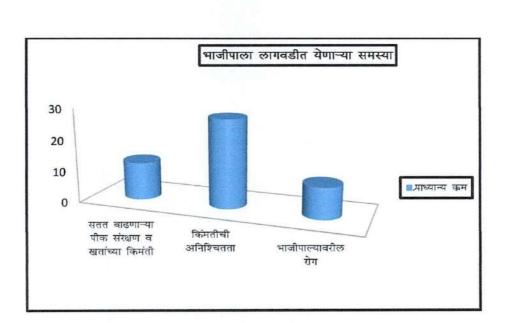

## भाजीपाला विक्रीत येणाऱ्या समस्या

| अ.न. | समस्या                    | प्राध्यान्य क्रम |
|------|---------------------------|------------------|
| 8    | मजूर मिळण्याची अनिश्चितता | २१               |
| २    | वाहतूक खर्च जास्त         | হও               |
| Ŗ    | दलालीचे दर जास्त          | १२               |
|      | एकूण                      | 40               |

स्त्रोत: प्रश्नावली

वरील सारणीवरून असे दिसून येते की, ४४ टक्के शेतकऱ्याना मजूर मिळण्याची अनिश्चितता ही समस्या भेडसावते. त्यानतंर वाहतूक खर्च जास्त व दलालीचे दर जास्त याला प्राध्यान्य क्रम दिला आहे.

\*\*\*\*\*\*