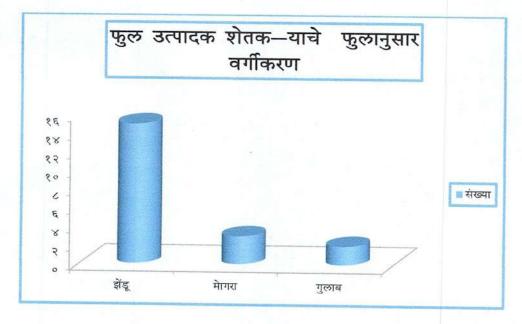

#### तक्ता क. : ५

फुल उत्पादक शेतक—याचे फुलानुसार वर्गीकरण

| अ.न. | फुलाचा प्रकार | संख्या |
|------|---------------|--------|
| १    | झेंडू         | १५     |
| २    | मेागरा        | ०३     |
| ş    | गुलाब         | ०२     |
|      | एकुण          | २०     |

स्त्रोत: प्राथमिक तथ्य संकलन

वरील तक्त्यावरून असे दिसून येते की, ७५टक्के शेतकरी झेंडूचे उत्पादन घेत आहेत. म्हणजेच झेंडू उत्पादन जास्त प्रमाणात घेण्याचा कल दिसून येतो. मोगरा आणि गुलाब यांचे उत्पादन अगदी नगन्य स्वरुपात घेतले जाते.