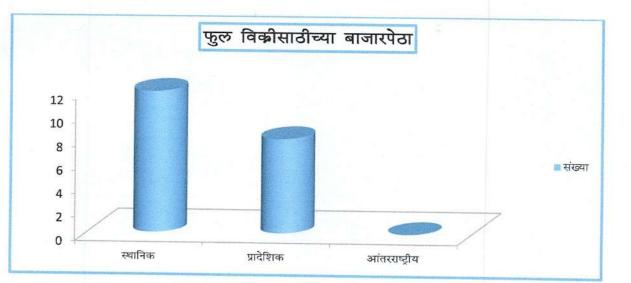

# • फुल विक्रीसाठीच्या बाजारपेठा

#### तक्ता क.९

स्त्रोत: प्राथमिक तथ्य संकलन

वरील तक्त्या मध्ये फुल उत्पादन विक्रीसाठीच्या बाजारपेठांचे वर्गीकरण दर्शवले आहे. एकही श्शेतकरी आंतरराष्ट्रीय बाजारपेठेमध्ये फुलांची विक्री करत नाही. तर ६० टक्के श्शेतकरी फुलांची विक्री स्थानिक बाजारपेठेत करताना दिसतात. तर उरलेले श्शेतकरी प्रादेशिक बाजारपेठेचा वापर करतात

|      | बाजारपेठा     |        |
|------|---------------|--------|
| अ.न. | बाजारपठा      | संख्या |
| १    | स्थानिक       | १२     |
| २    | प्रादेशिक     | ٢      |
| 3    | आंतरराष्ट्रीय | 0      |
|      | एकुण          | 20     |