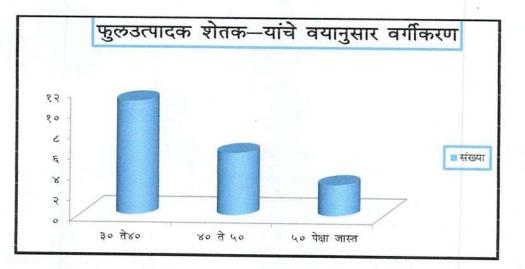

# • फुलउत्पादक शेतक—यांचेवयानुसार अभ्यास

तक्ता क. ३

फुलउत्पादक शेतक—यांचेवयानुसार वर्गीकरण

| अ.न. | वय              | संख्या |
|------|-----------------|--------|
| १    | ३० ते४०         | ११     |
| २    | ४० ते ५०        | ०६     |
| ş    | ५० पेक्षा जास्त | ٥Ş     |
|      | एकूण            | २०     |

स्त्रोत: प्राथमिक तथ्य संकलन

वरील तक्त्यामध्ये फुल उत्पादक शेतक—याचे वयानुसार वर्गीकरण दर्शवले आहे. सर्वात जास्त संख्या ३० ते ४० या वयोगटातील आहे. तर सर्वात कमी संख्या ५० पेक्षा जास्त या गटातील आहे. विशेषता वयोमानानुसार या शेतीकडे वळण्याचे प्रमाण कमी होताना दिसते.