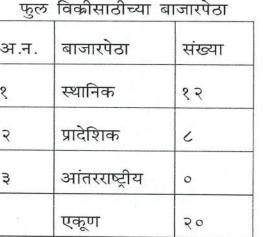

# • फुल विक्रीसाठीच्या बाजारपेठा

#### तक्ता क.९

स्त्रोत: प्राथमिक तथ्य संकलन

वरील तक्त्या मध्ये फुल उत्पादन विक्रीसाठीच्या बाजारपेठांचे वर्गीकरण दर्शवले आहे. एकही श्शेतकरी आंतरराष्ट्रीय बाजारपेठेमध्ये फुलांची विक्री करत नाही. तर ६० टक्के श्शेतकरी फुलांची विक्री स्थानिक बाजारपेठेत करताना दिसतात. तर उरलेले श्शेतकरी प्रादेशिक बाजारपेठेचा वापर करतात

|      | बाजारपेठा     |        |
|------|---------------|--------|
| अ.न. | बाजारपठा      | संख्या |
| १    | स्थानिक       | १२     |
| २    | प्रादेशिक     | ٢      |
| 3    | आंतरराष्ट्रीय | 0      |
|      | एकुण          | 20     |