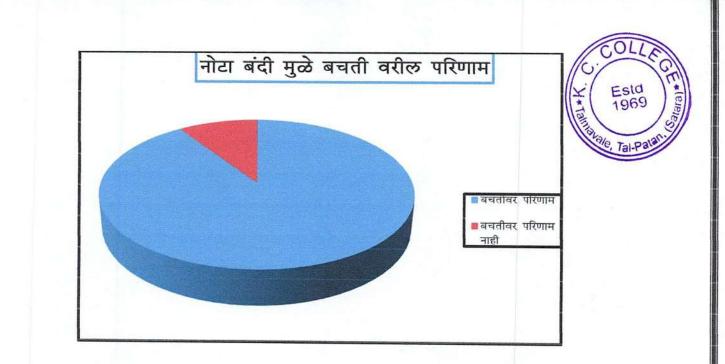

#### तक्ता क्रमांक :१३ नोटा बंदी मुळे बचती वरील परिणाम

| अ.न. | परिणाम             | संख्या | टक्केवारी   |
|------|--------------------|--------|-------------|
| १    | बचतीवर परिणाम      | १६३    | ९०.५६       |
| २    | बचतीवर परिणाम नाही | १७     | <u>۹.88</u> |
|      | एकूण—              | १८०    | १००         |

स्त्रोत : प्रश्नावली (प्राथमिक तथ्य संकलन)

वरील कोष्टकावरून असे दिसून येते की नोटा बंदी मुळे बचतीचा दर कमी झाला आहे कारण दैनंदिन गरजा भागवण्यासाठी जवळ असणारा पैसा कमी पडत होता त्याचप्रमाणे उत्पन्न म्हणावे तशा प्रमाणात वाढत नाही.