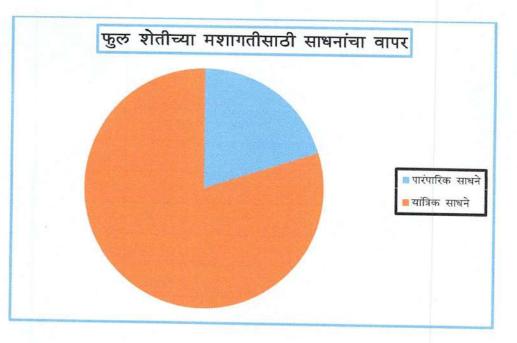

तक्ता क. ८

फुल शेतीच्या मशागतीसाठी साधनांचा वापर

| अ.न | मशागतीसाठीची साधने | संख्या |
|-----|--------------------|--------|
| १   | पारंपारिक साधने    | 8      |
| २   | यांत्रिक साधने     | १६     |
|     | एकूण               | २०     |

स्त्रोत: प्राथमिक तथ्य संकलन

वरील तक्त्यावरुन असे दिसून येते की, ८० टक्के श्शेतकरी यांत्रिक साधनांचा वापर उत्पादनासाठी करत आहेत. तर केवळ २० टक्के शेतकरी पारंपारिक साधने वापरत आहेत.