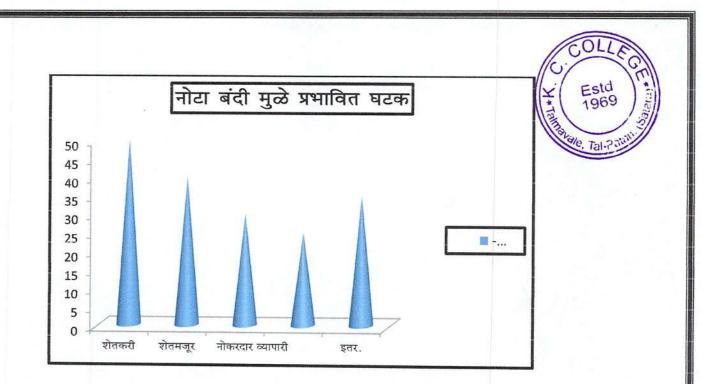

#### तक्ता क्रमांक -- ३

| नाटा बदा | मुळ | प्रभावित | घटक |
|----------|-----|----------|-----|
|----------|-----|----------|-----|

|      | एकूण.    | 920          | १००        |
|------|----------|--------------|------------|
| 4    | इतर.     | રૂપ          | 88.88      |
| 8    | व्यापारी | રષ           | 83.68      |
| ş    | नोकरदार  | 30           | १६.६७      |
| २    | शेतमजूर  | 80           | २२.२२      |
| १    | शेतकरी   | ЦО           | 20.05      |
| अ.न. | घटक      | . वारंवारिता | शेकडेवार्र |

स्त्रोत : प्रश्नावली (प्राथमिक तथ्य संकलन)

वरील तक्त्त्यावरून असे दिसून येते की नोटा बंदी मुळे सर्वात जास्त प्रभावित घटक शेतकरी झाला आहे चांगल्या पर्जन्यमाना नंतर चांगले उत्पादन झाले पण नोटा बंदी मुळे चांगला भाव मिळाला नाही त्याच खालोखाल शेतमजूर (४०)नोकरदार

३० व्यापारी (२५) आणि इतर (३५) यांचा क्रमांक लागतो