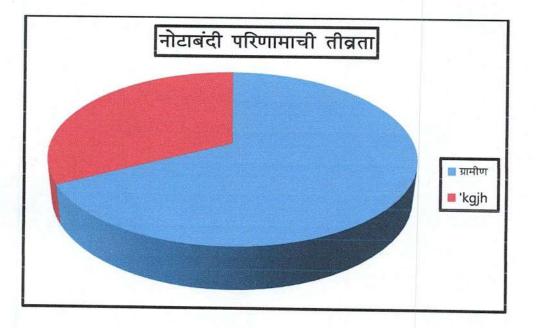

#### नोटाबंदी परिणामाची तीव्रता

| अ.न. | सेवा    | वारंवारिता | शेकडेवारी |
|------|---------|------------|-----------|
| १    | ग्रामीण | १२१        | ६७.७२     |
| २    | शहरी    | 49         | 30.55     |
|      |         | १८०        | १००       |

स्त्रोतः प्रश्नावली (प्राथमिक तथ्य संकलन)

वरील कोष्टकावरून असे दिसून येते की, नोटाबंदी परिणामाची तीव्रता ग्रामीण भागात जास्त दिसून येते कारण ग्रामीण भागात बरेच व्यवहार रोख स्वरूपात होतात.