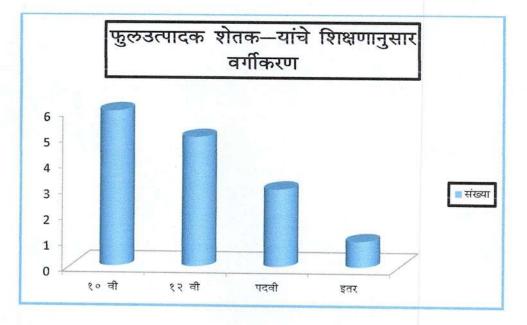

# • फुलउत्पादक शेतक—यांचे शिक्षण अभ्यास

तक्ता क. २

फुलउत्पादक शेतक—यांचे शिक्षणानुसार वर्गीकरण

| अ.न. | शिक्षण | संख्या |
|------|--------|--------|
| १    | १० वी  | ६      |
| २    | १२ वी  | 4      |
| ş    | पदवी   | ş      |
| 8    | इतर    | १      |
|      | एकूण   | १५     |

स्त्रोत: प्राथमिक तथ्य संकलन

वरील तक्त्यामध्ये फुल उत्पादक शेतक—यांची श्शैक्षणिक स्थिती दर्शवली आहे. ७५ टक्के शेतकरी साक्षर आहेत. तर २५ टक्के शेतकरी निरक्षर आहेत. १० वी पर्यंत शिक्षण घेतलेल्या शेतक—यांची संख्या सर्वात जास्त आहे. तर पदवी पेक्षा जास्त शिक्षण घेतलेल्या शेतक—यांची संख्या सर्वात कमी आहे.