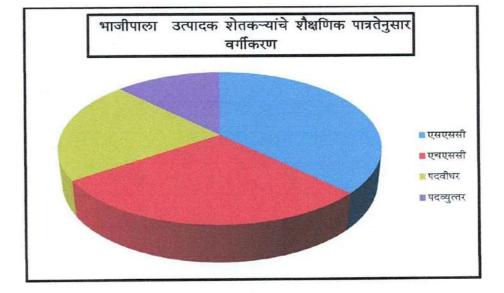

स्त्रोत: प्रश्नावली

2

WHAN TO

|        | an analysis | - |
|--------|-------------|---|
| ddd    | क.          | Ę |
| 11-171 |             | ~ |

| अ.न. | शिक्षण     | संख्या |
|------|------------|--------|
| १    | एसएससी     | १२     |
| २    | एचएससी     | ०९     |
| ş    | पदवीधर     | 00     |
| 8    | पदव्युत्तर | ०४     |
|      | एकण        | ३२     |

वरील तक्त्यामध्ये भाजीपाला उत्पादकाची शैक्षणिक पात्रता दर्शवली आहे. ५० भाजीपाला उत्पादकापैकी ६४ टक्के साक्षर आहेत. तर ३६ टक्के उत्पादक निरक्षर आहेत. सर्वात जास्त संख्या दहावीपर्यतच्या शिक्षणाची आहे.

| अ.न. | कारण                                   | प्राधान्य कम |
|------|----------------------------------------|--------------|
| १    | इतर पिकांपेक्षा जास्त उत्पन्न<br>मिळते | १९           |
| ર    | वर्षभर सतत पैसा मिळत राहतो             | ११           |
| Ŗ    | कमी पाण्यातही उत्पादन घेता येते        | ११           |
| 8    | जमिनीची प्रत लागवड योग्य<br>आहे        | ०९           |
|      | एकूण                                   | ३२           |