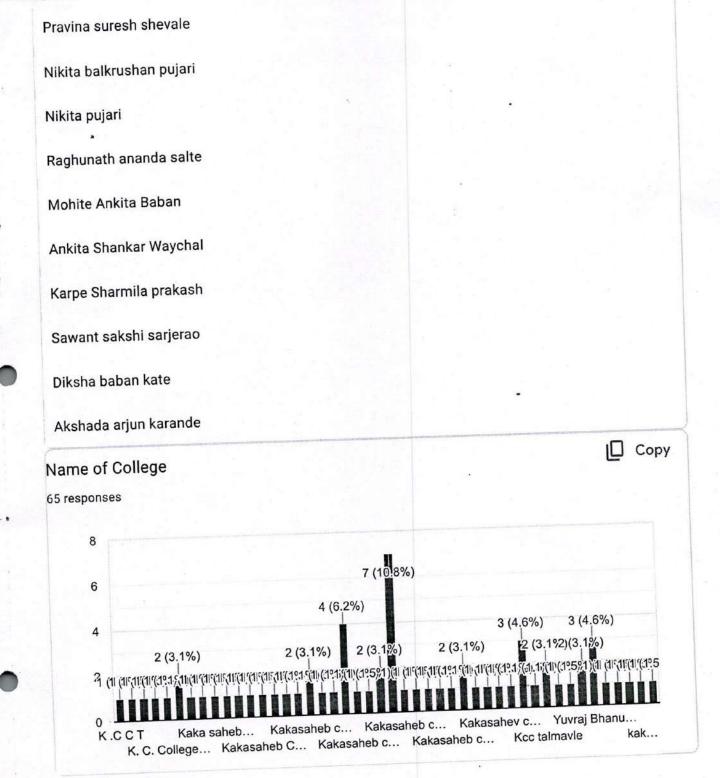

# आदर्शग्राम मान्याचीवाडी सर्व्हे महाविद्यालयातील बी.कॉम भाग १ मधील विद्यार्थ्यांनी व प्राध्यापक

| Sr.No. | Name of the Students      | Class               |
|--------|---------------------------|---------------------|
| 1      | Kumbhar Nivedita Ravindra | B.Com.I             |
| 2      | Pachupate Rutuja Prakash  | B.Com.I -           |
| 3      | Pawar Ankita Laxman       | B.Com.I             |
| 4      | Matekar Trupti Sunil      | B.Com.I             |
| 5      | Sutar Kavita Tukaram      | B.Com.I             |
| 6      | Todkar Pallavi Vijay      | B.Com.I             |
| 7      | Shirtode Ankita Hanmant   | B.Com.I             |
| 8      | Sawant Sakshi Sarjerao    | B.Com.I             |
| 9      | Pawar Šakshi Vikas 🔹      | B.Com.I             |
| 10     | Chavan Vaishnavi Ashok    | B.Com.I -           |
| 11     | Tolsankar Sakshi          | B.Com.I             |
| 12     | Mane Pratiksha Rajesh     | B.Com.I             |
| 13     | Shiralkar Karina Babaso   | B.Com.I             |
| 14     | Pawar Swati Prakash       | B.Com.I             |
| 15     | Prof. Ms. P. R. Kadam     | Assistant Professor |
| 16     | Prof.Mr.D.HRaste          | Assistant Professor |