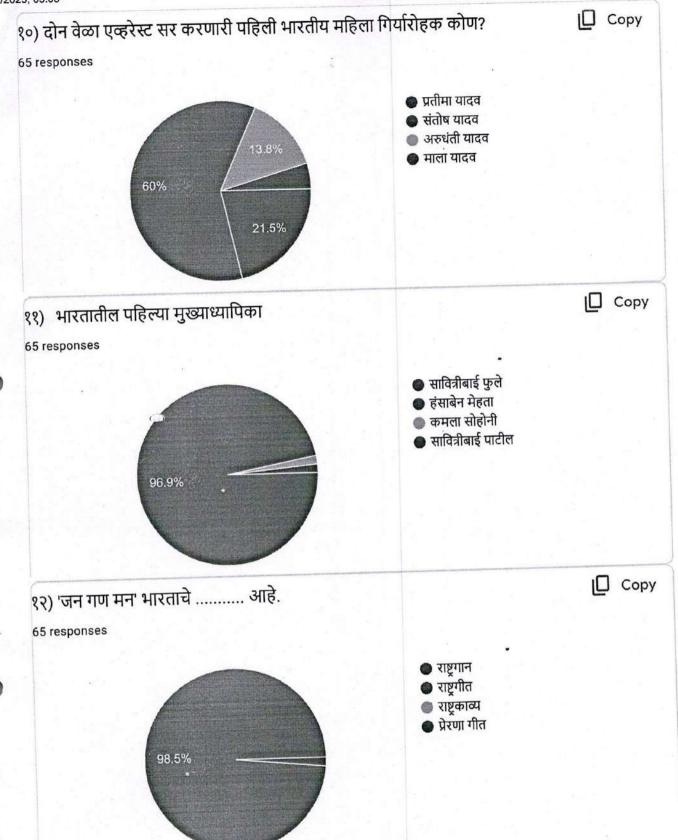

/edit

5/8

2 points

22. १७).....केळदी नायक राजघराण्यातील एक शूर राणी होय. \*

Mark only one oval.

🔵 चन्नमा देवी

🔵 राणी रामेश्वरी

🔵 रामेश्वरी

🔵 चन्नमा राणी

23. १८) संत नामदेवाची दासी म्हणून कोणत्या संत कवयित्री जनमानसात लोकप्रिय आहेत. \* 2 points

Mark only one oval.

🔵 संत जनाबाई

🔵 संत कानाई

🔵 संत मिराई

🔵 संत कान्होपात्रा

24. १९) राजमाता जिजाऊंच्या वडिलांचे नाव काय? \*

Mark only one oval.

🔵 लखुजी जाधव

🔵 शहाजी जाधव

🔵 लकोजी जाधव

🔵 हंबीरराव मोहिते

25. 20) 6 वेळा वर्ल्ड चॅम्पियनचा पुरस्कार मिळवणारी जगातील पहिली महिला बॉक्सर \* 2 points

Mark only one oval.

🔵 मेरी जोसेफ

🔵 मेरी कॉमना

🔵 मेरी कॉम

🔵 मेरी पारकर फोलेट

https://docs.google.com/forms/d/1ZF2Aqd\_asQR0pq8-08pGmgcu0zbKLIrOrWnW8jahTS8/edit

6/8

2 points

जागतिक महिला दिन 2022-23







. 4.

जागतिक महिला दिन 2022-23



https://docs.google.com/forms/d/1ZF2Aqd\_asQR0pq8-08pGmgcu0zbKLIrOrWnW8jahTS8/viewanalytics



. https://docs.google.com/forms/d/1ZF2Aqd\_asQR0pq8-08pGmgcu0zbKLIrOrWnW8jahTS8/viewanalytics

D



13/15



This content is neither created nor endorsed by Google. Report Abuse - Terms of Service - Privacy Policy

# **Google** Forms

Ì

# Surprise Tests

"ज्ञान, विज्ञान आणि सुसंस्कार यांसाठी शिक्षण प्रसार" शिक्षणमहषी डॉ.बापूजी साळुंख़े श्री.स्वामी विवेकानंद शिक्षण संस्था, कोल्हापूर काकासाहेब चव्हाण कॉलेज, तळमावले बी.कॉम.-तीन(सेमिस्टर-5) विषय-Auditing पेपर क्र.2

वेळ- एक तास

गुण-20

दि.15/09/2021

सूचना:1) एका वेळी उत्तर न पाहाता लिहा.

2) प्रकरण 1 वर प्रश्नपत्रिका

3) उजव्या बाजूचे कंसातील अंक ग़ुण दाखवतात.

| Q.No.I  | What are the types of errors                     | (10) |
|---------|----