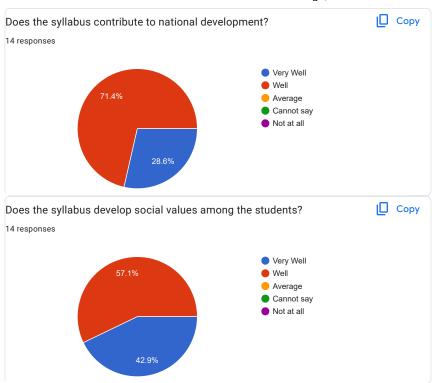

## Analysis of Teachers Feedback 2019-20

Instruction: Please give the appropriate rating as per the attributes given below/ खालील प्रमाणे योग्य पर्याय निवडा