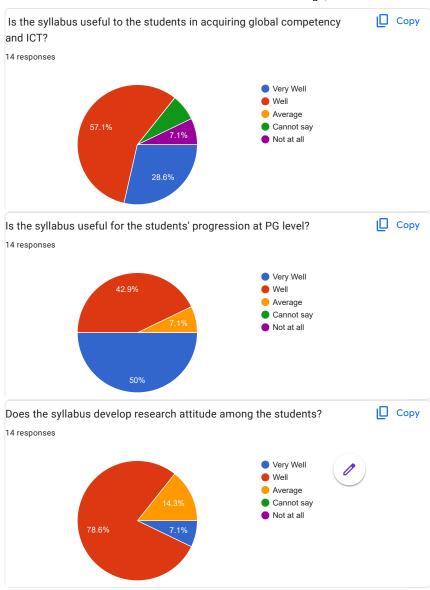

## Analysis of Teachers Feedback 2019-20

Instruction: Please give the appropriate rating as per the attributes given below/ खालील प्रमाणे योग्य पर्याय निवडा