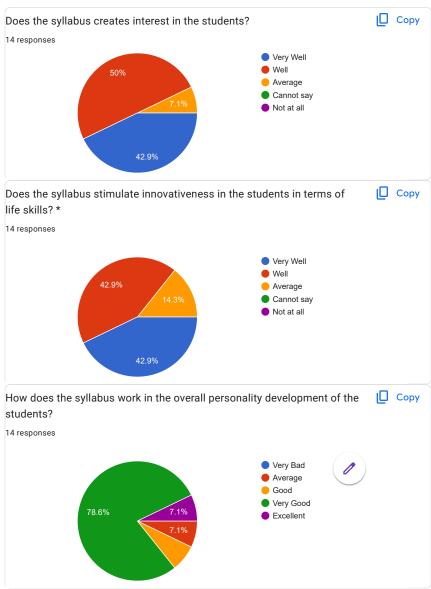

## Analysis of Teachers Feedback 2019-20

Instruction: Please give the appropriate rating as per the attributes given below/ खालील प्रमाणे योग्य पर्याय निवडा