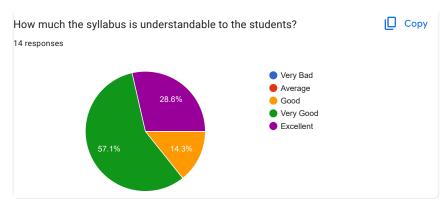

## Analysis of Teachers Feedback 2019-20

Instruction: Please give the appropriate rating as per the attributes given below/ खालील प्रमाणे योग्य पर्याय निवडा