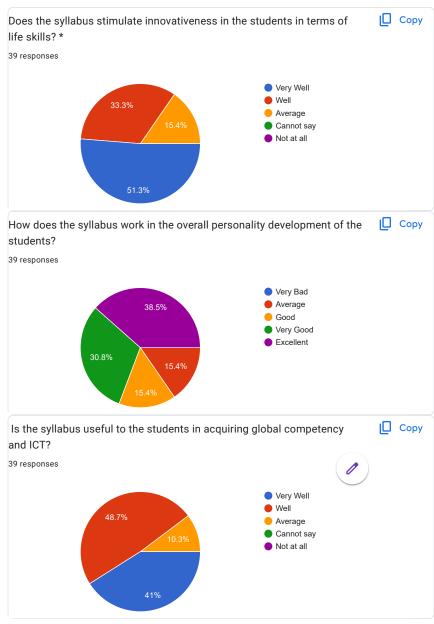

## Analysis of Teachers Feedback 2020-21

Instruction: Please give the appropriate rating as per the attributes given below/ खालील प्रमाणे योग्य पर्याय निवडा