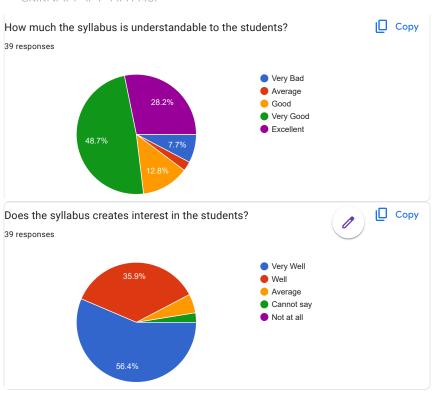

## Analysis of Teachers Feedback 2020-21

Instruction: Please give the appropriate rating as per the attributes given below/ खालील प्रमाणे योग्य पर्याय निवडा