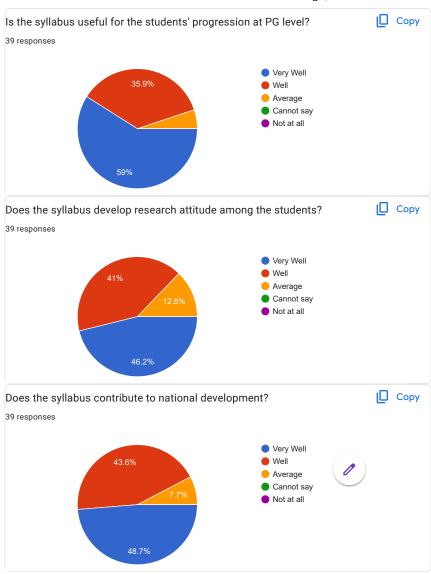

## Analysis of Teachers Feedback 2020-21

Instruction: Please give the appropriate rating as per the attributes given below/ खालील प्रमाणे योग्य पर्याय निवडा