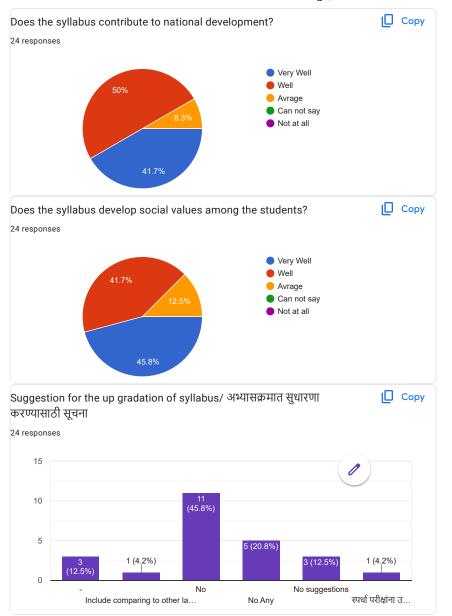

## Analysis of Teachers Feedback 2022-23

This content is neither created nor endorsed by Google. Report Abuse - Terms of Service - Privacy Policy

**Google** Forms

This content is neither created nor endorsed by Google. Report Abuse - Terms of Service - Privacy Policy