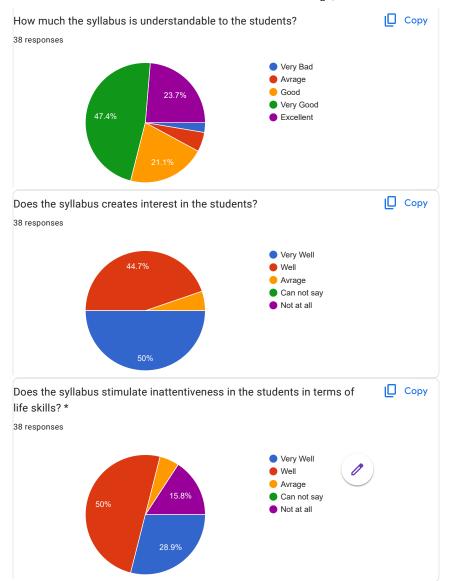

## Analysis of Teachers Feedback 2022-23

This content is neither created nor endorsed by Google. Report Abuse - Terms of Service - Privacy Policy

**Google** Forms

This content is neither created nor endorsed by Google. Report Abuse - Terms of Service - Privacy Policy