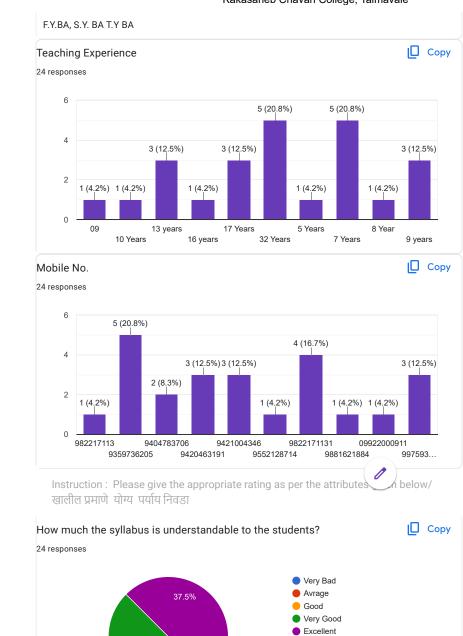

## Analysis of Teachers Feedback 2022-23

This content is neither created nor endorsed by Google. Report Abuse - Terms of Service - Privacy Policy

**Google** Forms

This content is neither created nor endorsed by Google. Report Abuse - Terms of Service - Privacy Policy