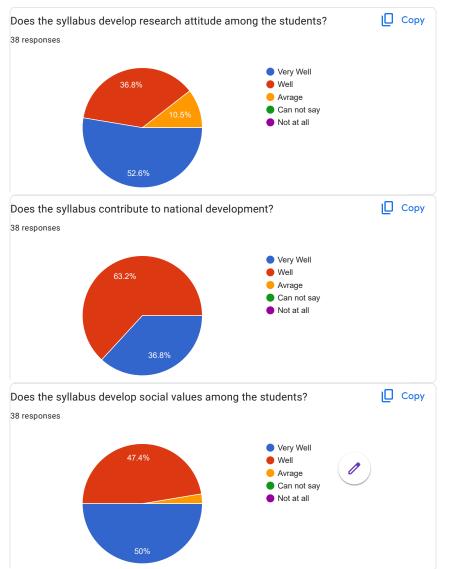

## Analysis of Teachers Feedback 2022-23

This content is neither created nor endorsed by Google. Report Abuse - Terms of Service - Privacy Policy

**Google** Forms

This content is neither created nor endorsed by Google. Report Abuse - Terms of Service - Privacy Policy